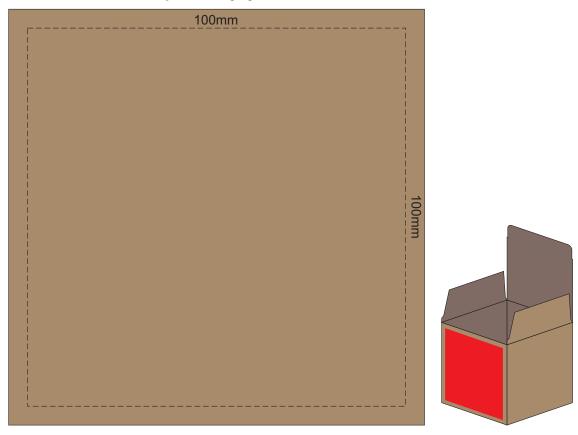

## 100% of Actual Size Digital Packaging Print

GIFT BOX FRONT

Artwork will be printed directly onto the product via CMYK printing (no white), colours will not be vibrant due to white ink not being available for this process.