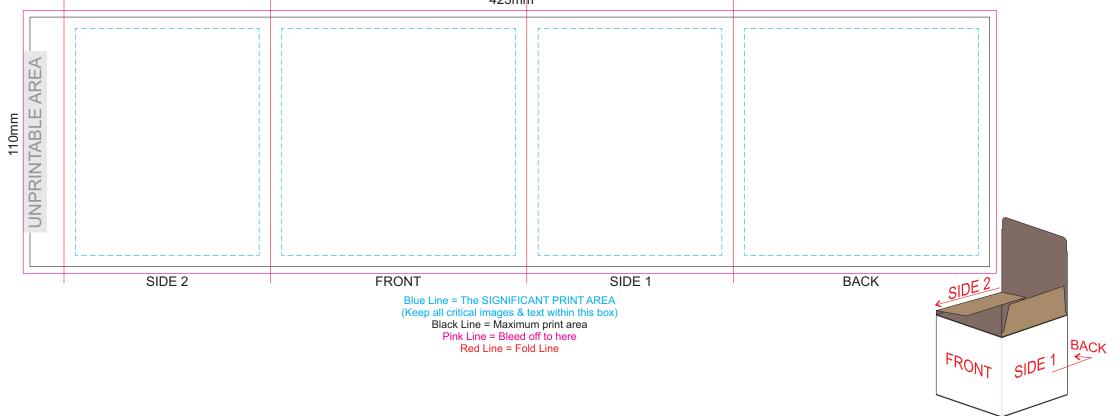

## 100% of Actual Size Pad Print



QUALITY OF CERAMICS

Due to the inherent properties of ceramic ware produced by foreign manufacturers, there may be small imperfections or irregularities which should not be perceived as defective.

Variations in materials firing temperatures and colour pigment may result in glaze and imprint colour variations.

Theses variations are considered acceptable.



## 100% of Actual Size Digital Packaging Print



GIFT BOX FRONT

Artwork will be printed directly onto the product via CMYK printing (no white), colours will not be vibrant due to white ink not being available for this process.

## **GIFT BOX SLEEVE**

60% of Actual Size Digital Print 423mm