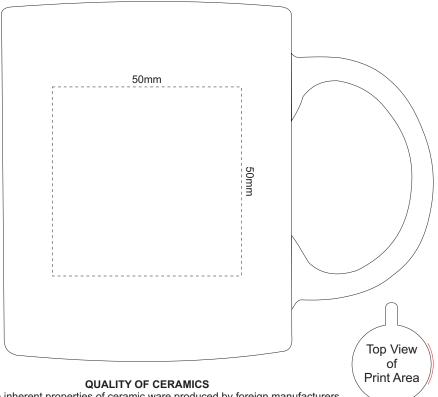

## 100% of Actual Size Pad Print

QUALITY OF CERAMICS

Due to the inherent properties of ceramic ware produced by foreign manufacturers, there may be small imperfections or irregularities which should not be perceived as defective.

Variations in materials firing temperatures and colour pigment may result in glaze and imprint colour variations.

Theses variations are considered acceptable.