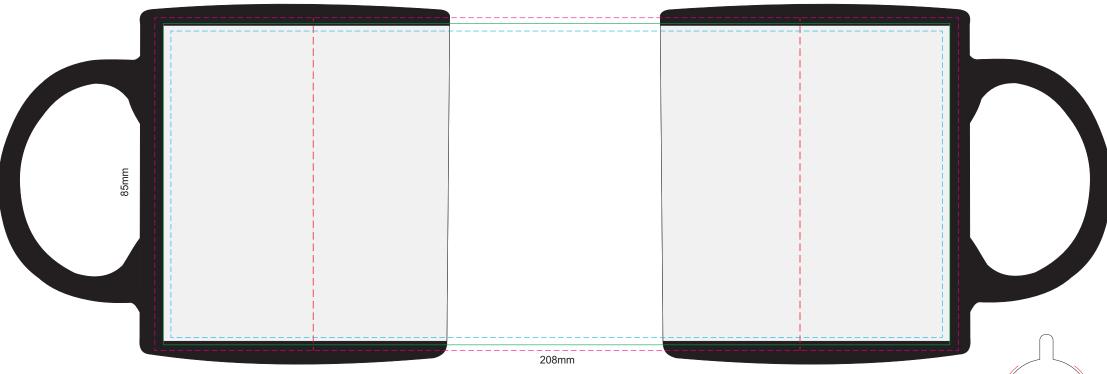

100% of Actual Size Sublimation

Please note there will be a Black space between the top of the artwork and the lip of the mug. Bleeding artwork off the top is not possible.

## QUALITY OF CERAMICS

Blue Line = The SIGNIFICANT PRINT AREA (Keep all critical images & text within this box) GreenLine = Maximum print area Pink Line = Bleed line Red Line = Exact opposites of the product (centre artwork to the red line) Due to the inherent properties of ceramic ware produced by foreign manufacturers, there may be small imperfections or irregularities which should not be perceived as defective. Variations in materials, firing temperatures and colour pigments may result in variations in glaze and imprint colours. These variations must be considered acceptable.