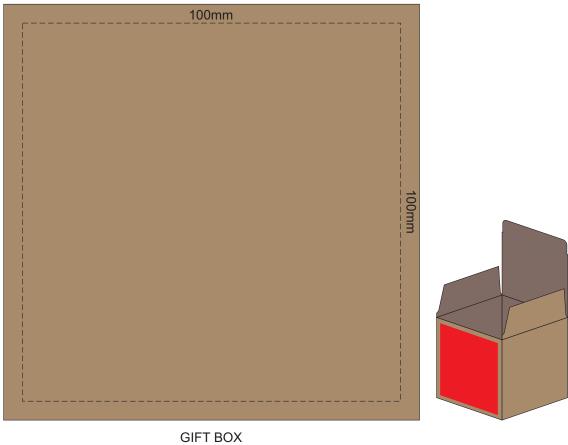

Top View

of

Print Area

100% of Actual Size Digital Packaging Print

FRONT

Artwork will be printed directly onto the product via CMYK printing (no white), colours will not be vibrant due to white ink not being available for this process.