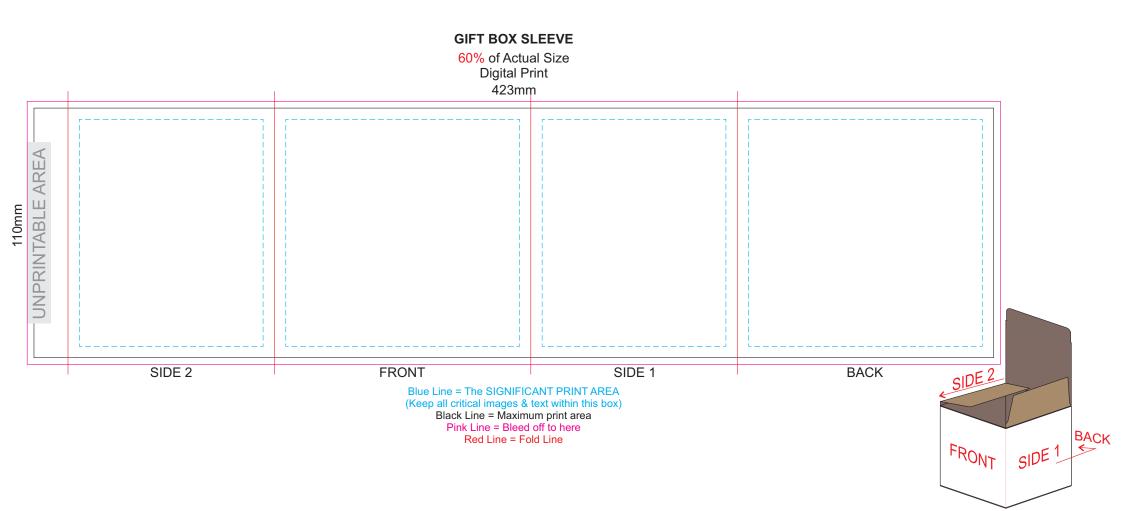

Top View

of

Print Area

100% of Actual Size Digital Packaging Print

FRONT

Artwork will be printed directly onto the product via CMYK printing (no white), colours will not be vibrant due to white ink not being available for this process.