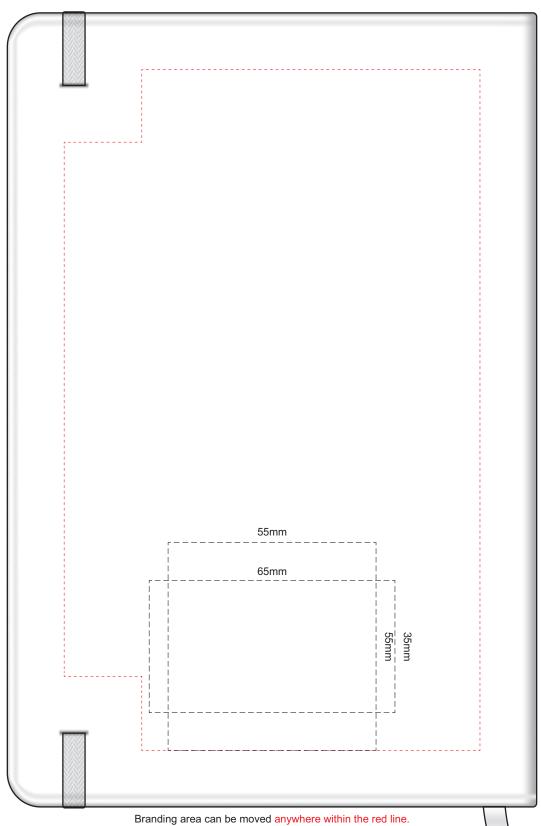

#### 100% of Actual Size Pad Print BACK

Pale Yellow
Yellow
Orange
Peach
Pink
Red
Burgandy
Sage
Olive
Bright Green
Dark Green
Teal
Light Blue
Slate Blue
Dark Blue

Purple Grey Black