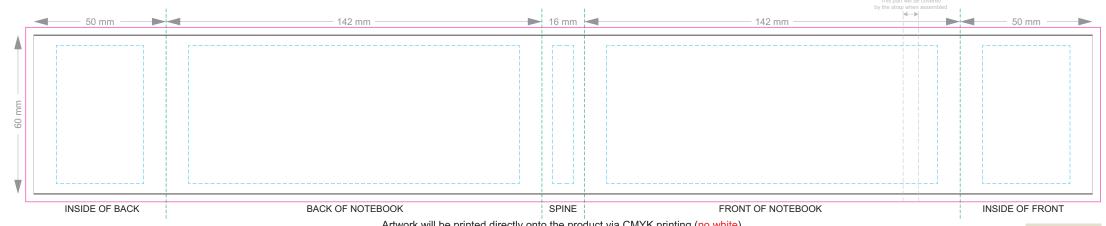

## 70% of Actual Size Digital Print - Belly Band Template

Artwork will be printed directly onto the product via CMYK printing (no white), colours will not be vibrant due to white ink not being available for this process

Green Line = Fold Lines when assembled on notebook
Blue Line = The SIGNIFICANT PRINT AREA
(Keep all critical images & text within this box)
Black Line = Maximum print area
Pink Line = Bleed off to here