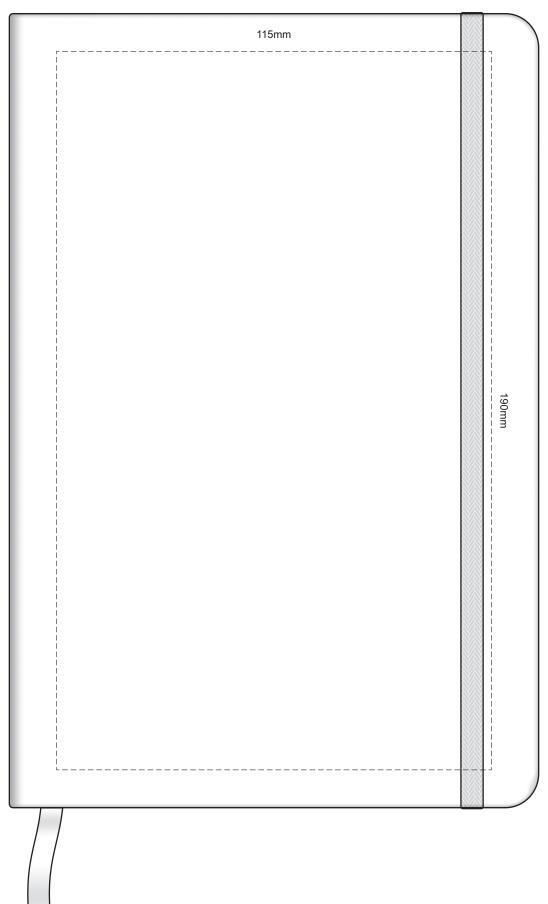

#### 100% of Actual Size Screen Print (one colour)

Pale Yellow
Yellow
Orange
Peach
Pink
Red
Burgandy
Sage
Olive
Bright Green
Dark Green
Teal
Light Blue
Slate Blue
Dark Blue

Purple Grey Black