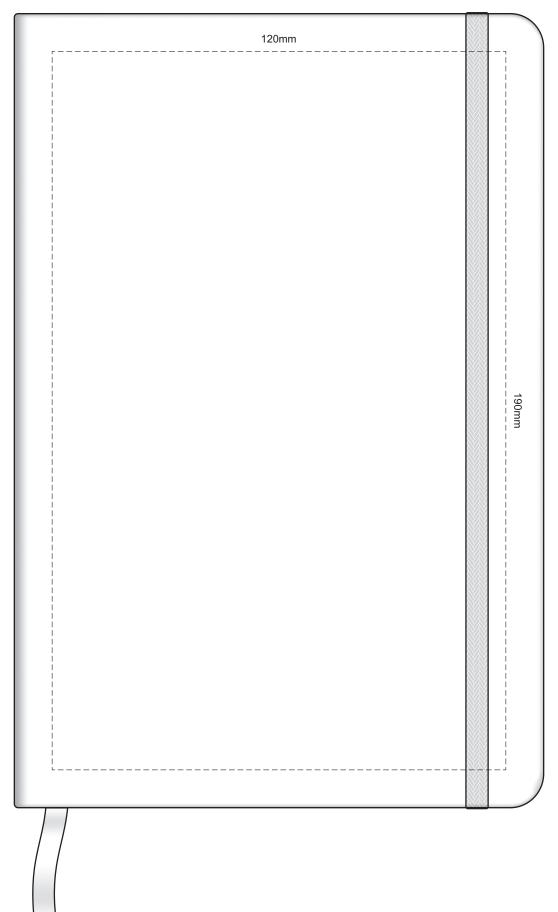

#### 100% of Actual Size Pad Print

Pale Yellow
Yellow
Orange
Peach
Pink
Red
Burgandy
Sage
Olive
Bright Green
Dark Green
Teal
Light Blue
Slate Blue
Dark Blue

Purple

Grey Black

Branding area can be moved anywhere within the red line.