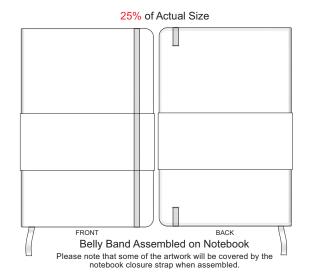

## 70% of Actual Size Digital Print - Belly Band Template

Artwork will be printed directly onto the product via CMYK printing (no white), colours will not be vibrant due to white ink not being available for this process

Green Line = Fold Lines when assembled on notebook
Blue Line = The SIGNIFICANT PRINT AREA
(Keep all critical images & text within this box)
Black Line = Maximum print area
Pink Line = Bleed off to here