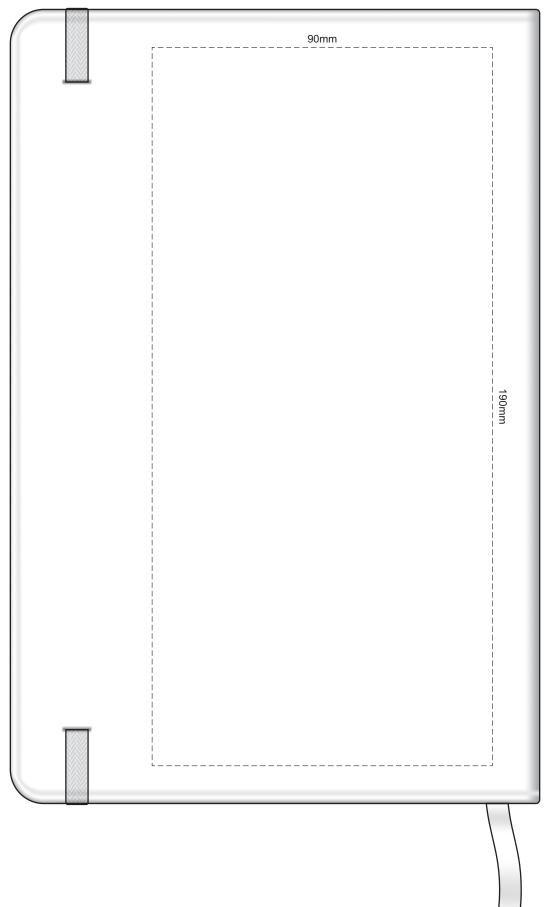

#### 100% of Actual Size Screen Print (one colour) BACK

Pale Yellow
Yellow
Orange
Peach
Pink
Red
Burgandy
Sage
Olive
Bright Green
Dark Green
Teal
Light Blue
Slate Blue
Dark Blue

Purple Grey Black