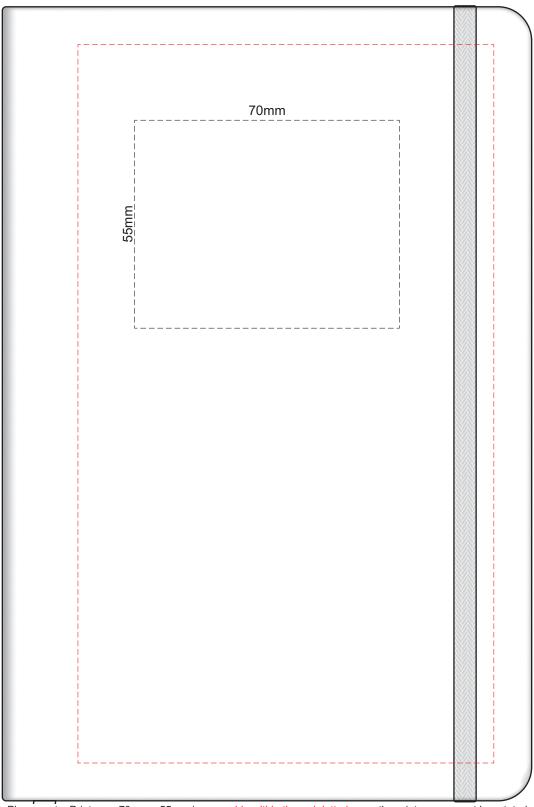

# 100% of Actual Size Foil Printing Front Cover FRONT ONLY

Please note: Print area 70mm x 55mm is moveable within the red dotted area, the print area cannot be rotated.

Copper Foil Print Colour

Silver Foil Print Colour