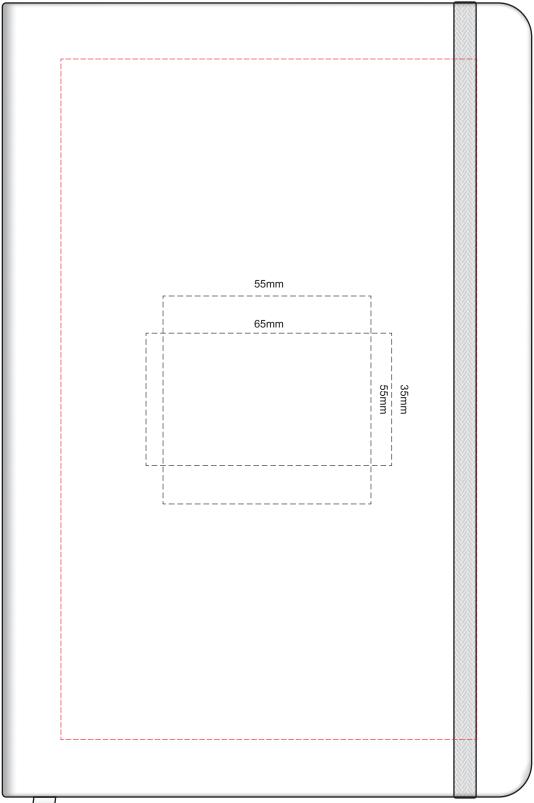

#### 100% of Actual Size Pad Print

Pale Yellow
Yellow
Orange
Peach
Pink
Red
Burgandy
Sage
Olive
Bright Green
Dark Green
Teal
Light Blue
Slate Blue
Dark Blue

Purple

Grey Black

Branding area can be moved anywhere within the red line.