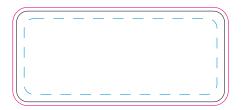

## 100% of Actual Size Resin Dome Resin Dome - 55x24mm Oval or Rectangle

Branding area can be moved anywhere within the red line.

Blue Line = The SIGNIFICANT PRINT AREA (Keep all critical images & text within this box) Black Line = Maximum print area Pink Line = Bleed off to here