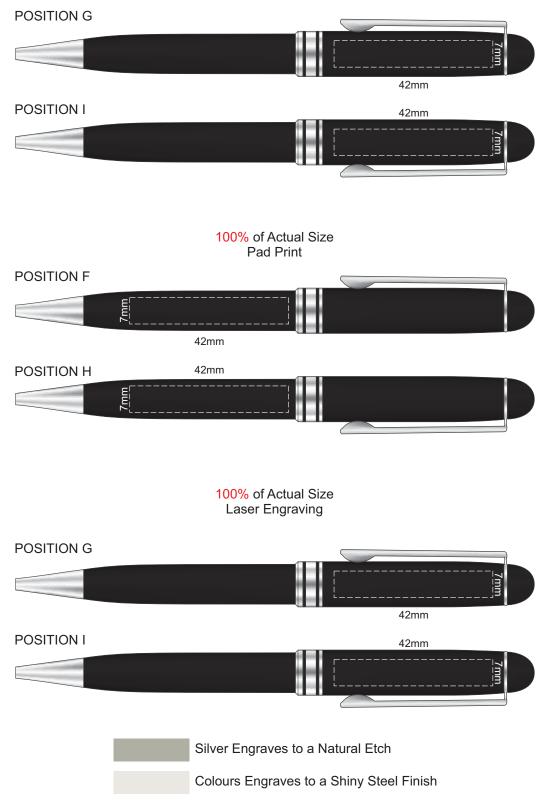

## 100% of Actual Size Pad Print



## 100% of Actual Size Pad Print (black box)



Branding area can be moved anywhere within the red line.

## 100% of Actual Size Resin Dome Resin Dome - 55x24mm Oval or Rectangle



Branding area can be moved anywhere within the red line.



Blue Line = The SIGNIFICANT PRINT AREA (Keep all critical images & text within this box) Black Line = Maximum print area Pink Line = Bleed off to here

## 100% of Actual Size Resin Dome Resin Dome - 55x24mm Oval or Rectangle



Branding area can be moved anywhere within the red line.



Blue Line = The SIGNIFICANT PRINT AREA (Keep all critical images & text within this box) Black Line = Maximum print area Pink Line = Bleed off to here