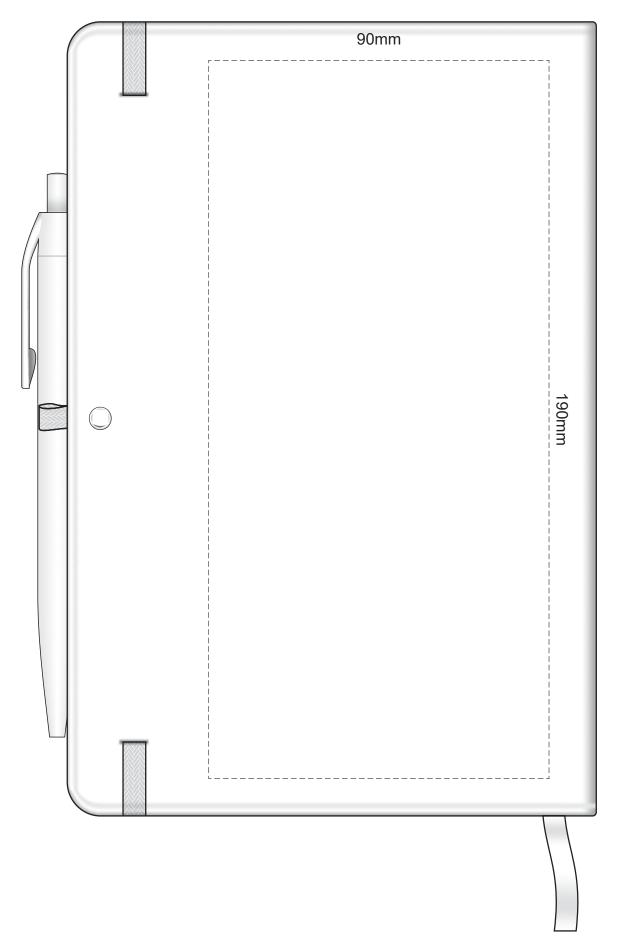

Please note when pen is printed in position D, print is not visible when in the notebook holder.



Please note when pen is printed in position D, print is not visible when in the notebook holder.





















Please note: Print area 70mm x 55mm is moveable within the red dotted area, the print area cannot be rotated.

Copper Foil Print Colour

Silver Foil Print Colour

Gold Foil Print Colour

## 70% of Actual Size Digital Print - Belly Band Template



25% of Actual Size FRONT Belly Band Assembled on Notebook Please note that some of the artwork will be covered by the notebook closure strap when assembled.

Artwork will be printed directly onto the product via CMYK printing (no white), colours will not be vibrant due to white ink not being available for this process Green Line = Fold Lines when assembled on notebook

Blue Line = The SIGNIFICANT PRINT AREA

(Keep all critical images & text within this box)
Black Line = Maximum print area
Pink Line = Bleed off to here