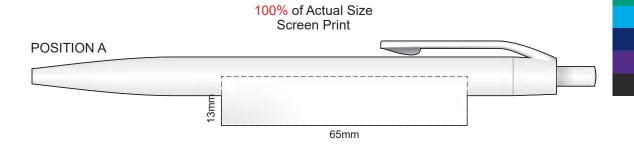

Please note when pen is printed in position D, print is not visible when in the notebook holder.

Please note when pen is printed in position D, print is not visible when in the notebook holder.

Please note: Print area 70mm x 55mm is moveable within the red dotted area, the print area cannot be rotated.