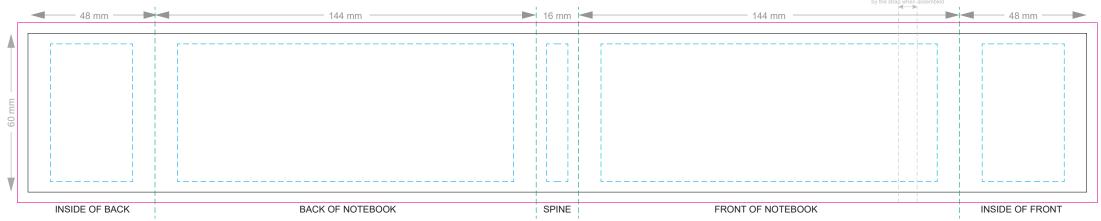

Artwork will be printed directly onto the product via CMYK printing (no white), colours will not be vibrant due to white ink not being available for this process Green Line = Fold Lines when assembled on notebook

Blue Line = The SIGNIFICANT PRINT AREA

(Keep all critical images & text within this box)
Black Line = Maximum print area
Pink Line = Bleed off to here