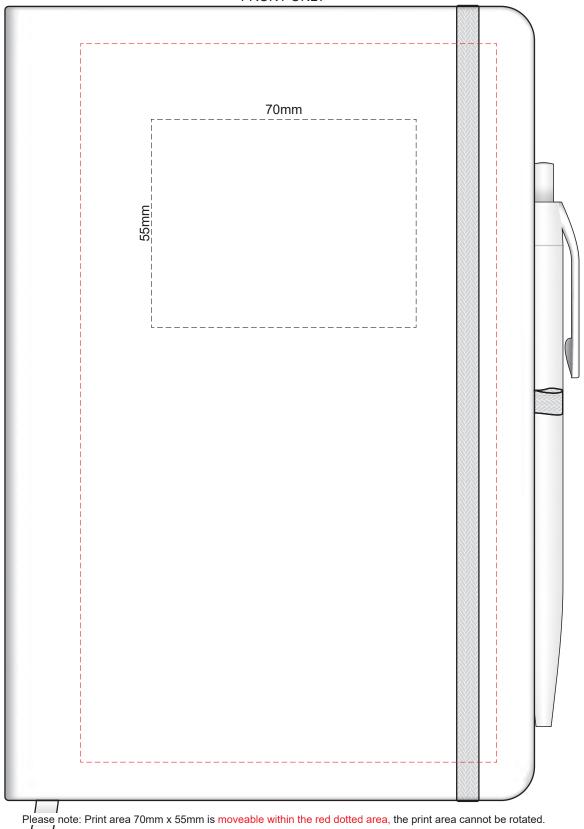

Please note when pen is printed in position D, print is not visible when in the notebook holder.

Please note when pen is printed in position D, print is not visible when in the notebook holder.

Please note: Print area 70mm x 55mm is moveable within the red dotted area, the print area cannot be rotated.