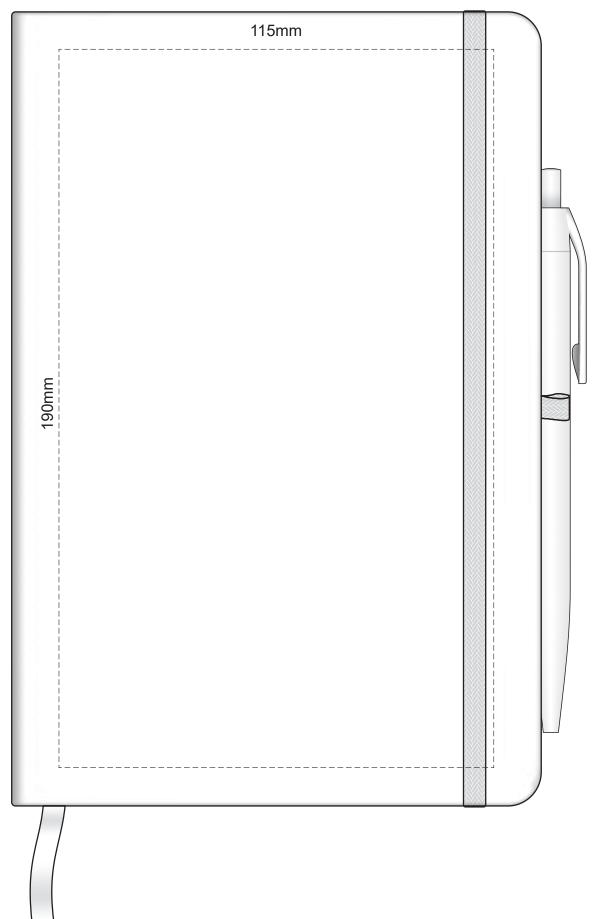

Please note when pen is printed in position D, print is not visible when in the notebook holder.



Please note when pen is printed in position D, print is not visible when in the notebook holder.





















Please note: Print area 70mm x 55mm is moveable within the red dotted area, the print area cannot be rotated.

Copper Foil Print Colour

Silver Foil Print Colour

Gold Foil Print Colour

## 70% of Actual Size Digital Print - Belly Band Template



25% of Actual Size FRONT Belly Band Assembled on Notebook Please note that some of the artwork will be covered by the notebook closure strap when assembled.

Artwork will be printed directly onto the product via CMYK printing (no white), colours will not be vibrant due to white ink not being available for this process Green Line = Fold Lines when assembled on notebook

Blue Line = The SIGNIFICANT PRINT AREA

(Keep all critical images & text within this box)
Black Line = Maximum print area
Pink Line = Bleed off to here