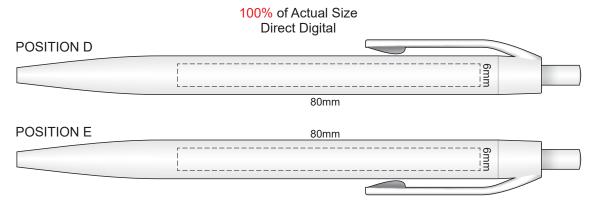

Please note when pen is printed in position D, print is not visible when in the notebook holder.

Please note when pen is printed in position D, print is not visible when in the notebook holder.

Please note: Print area 70mm x 55mm is moveable within the red dotted area, the print area cannot be rotated.