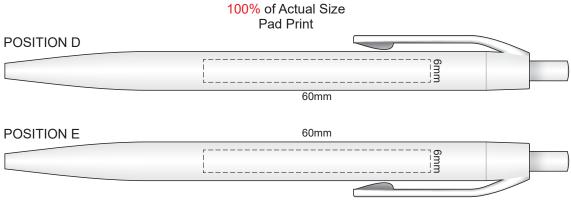

Please note when pen is printed in position D, print is not visible when in the notebook holder.

Please note when pen is printed in position D, print is not visible when in the notebook holder.

Please note: Print area 70mm x 55mm is moveable within the red dotted area, the print area cannot be rotated.