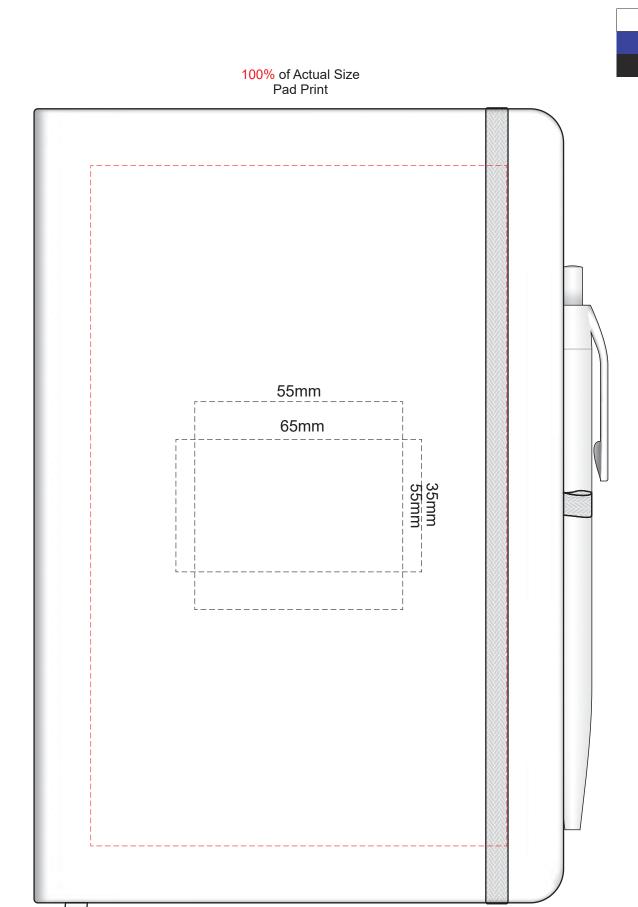

Please note when pen is printed in position D, print is not visible when in the notebook holder.

Please note when pen is printed in position D, print is not visible when in the notebook holder.

Please note: Print area 70mm x 55mm is moveable within the red dotted area, the print area cannot be rotated.