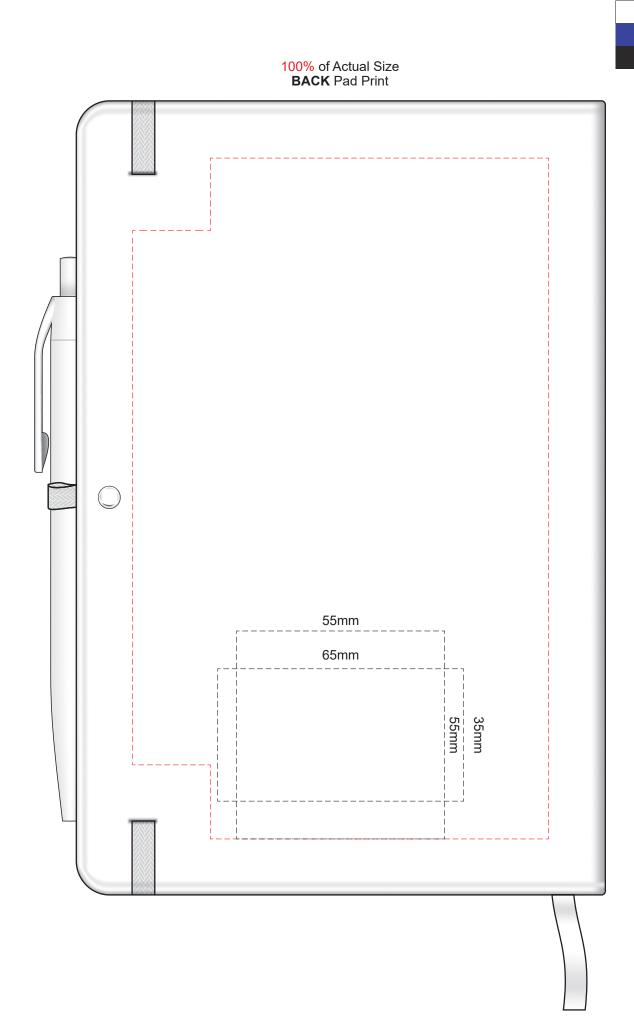

Please note when pen is printed in position D, print is not visible when in the notebook holder.

Please note when pen is printed in position D, print is not visible when in the notebook holder.

Please note: Print area 70mm x 55mm is moveable within the red dotted area, the print area cannot be rotated.