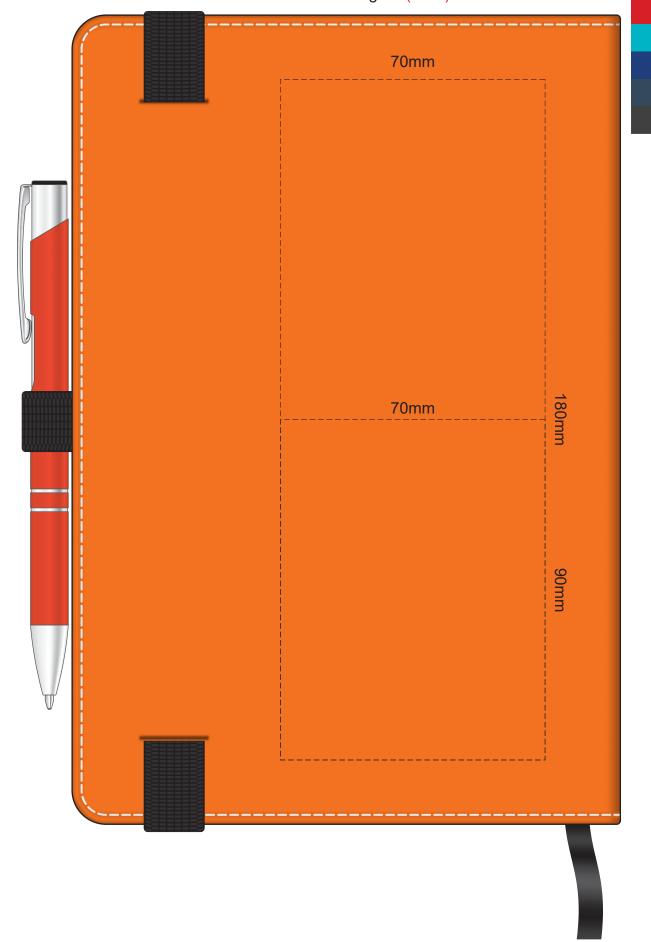

Branding area can be moved anywhere within the red line.

100% of Actual Size Pad Print

100% of Actual Size Screen Print (One Colour Only) <u>115mm</u>

100% of Actual Size Thermo Debossing Thermo Debossing XL 110mm 180mm 90mm Print area 110 x 90mm is moveable within the XL deboss area and can rotate to suit.