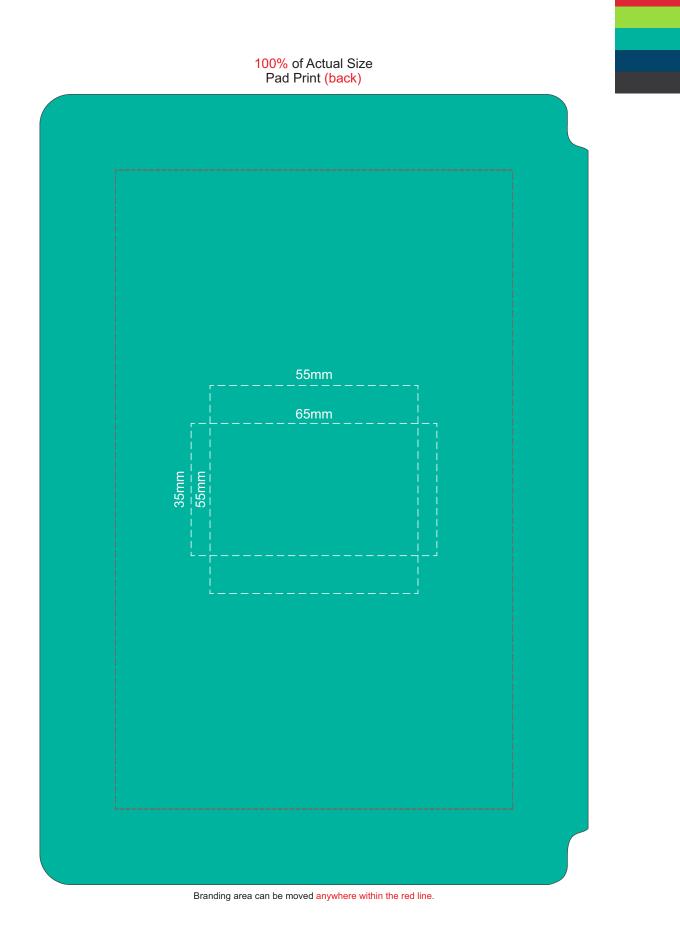

## 100% of Actual Size Pad Print

100% of Actual Size Screen Print (One Colour)

Branding area can be moved anywhere within the red line.