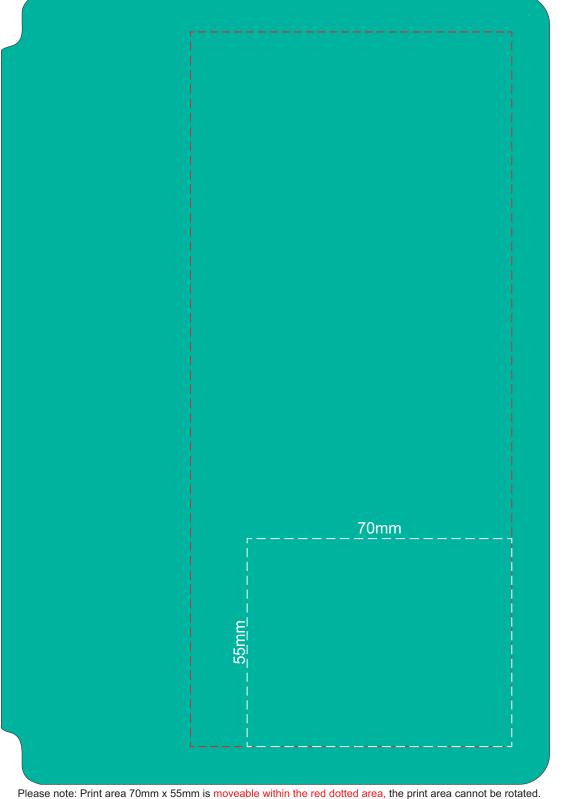

## 100% of Actual Size Foil Printing Front Cover FRONT ONLY

Please note: Print area 70mm x 55mm is moveable within the red dotted area, the print area cannot be rotated. The printing will inherit the texture of the substrate which may affect the legibility of small text or appearance of fine detail.