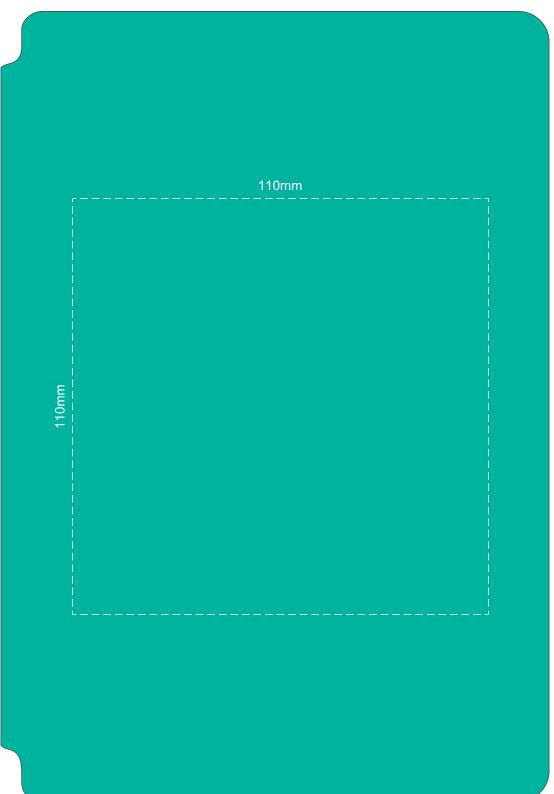

100% of Actual Size Screen Print (One Colour)

Print area 100 x 100mm is moveable within the XL deboss area and can rotate to suit.