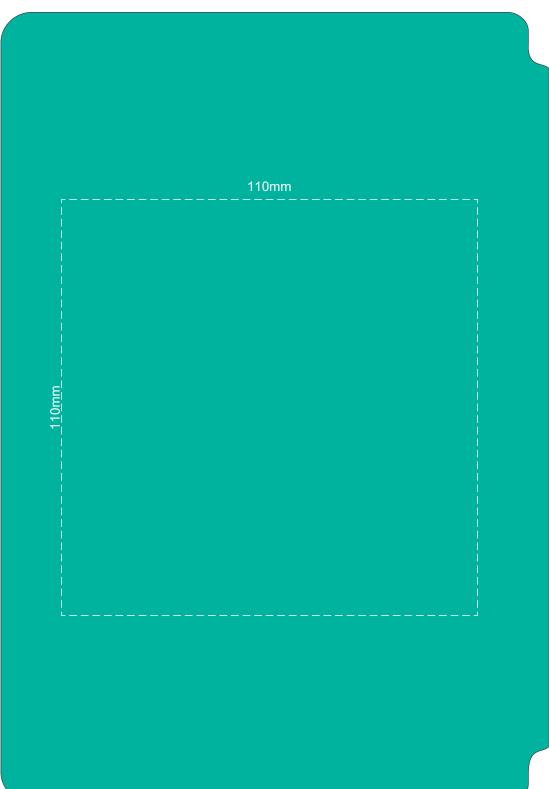

## 100% of Actual Size Direct Digital

Print area 100 x 100mm is moveable within the XL deboss area and can rotate to suit.

100% of Actual Size Screen Print (One Colour)

Print area 100 x 100mm is moveable within the XL deboss area and can rotate to suit.