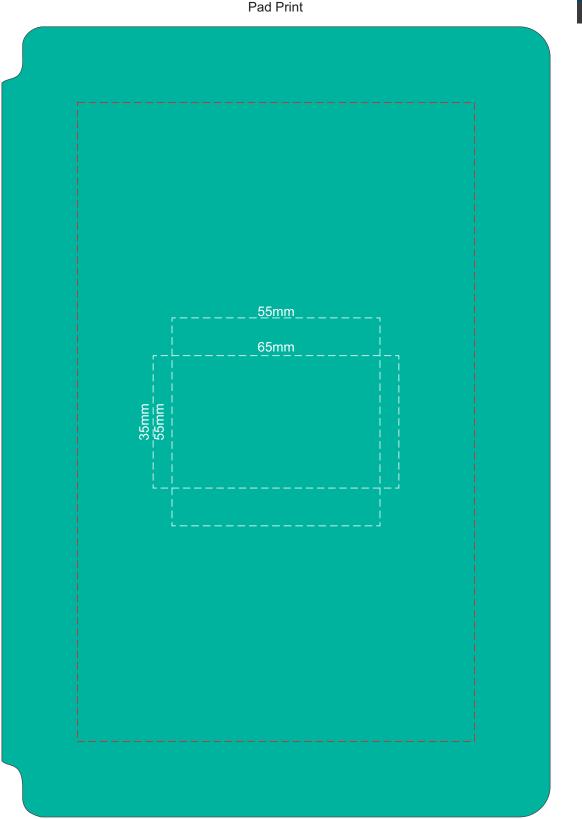

Branding area can be moved anywhere within the red line.

## 100% of Actual Size Pad Print

100% of Actual Size Screen Print (One Colour)