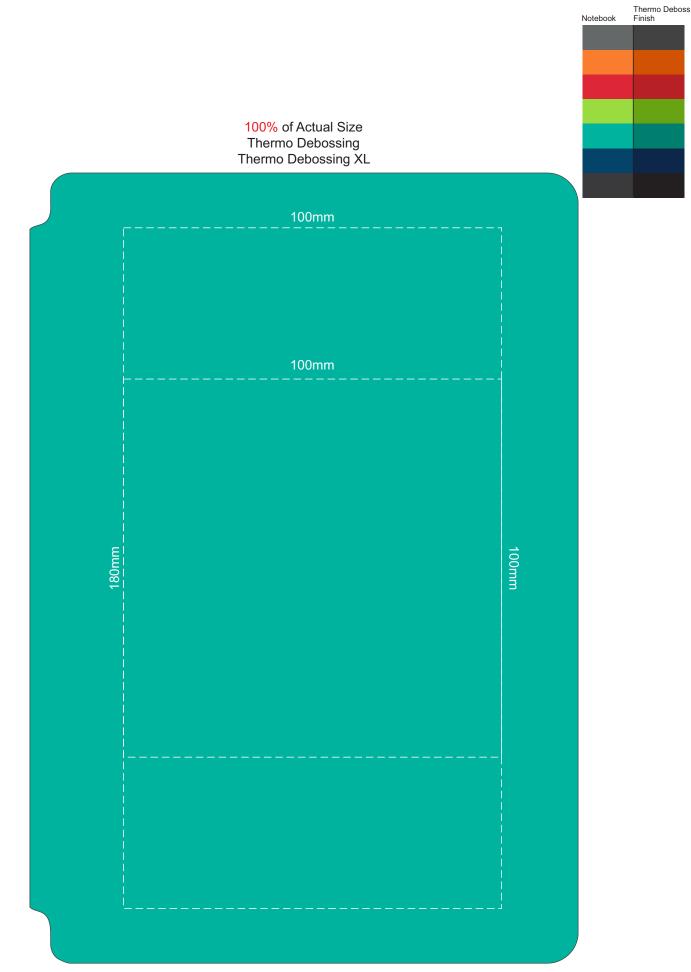

## 100% of Actual Size Direct Digital

Print area 100 x 100mm is moveable within the XL deboss area and can rotate to suit.