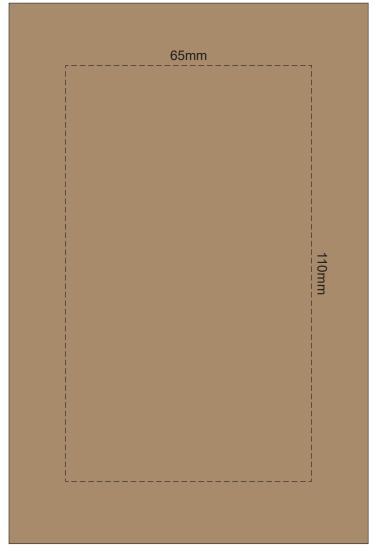

100% of Actual Size Pad Print

100% of Actual Size Screen Print (one colour)

100% of Actual Size Laser Engraving

Please be aware that artwork will adhere to the shape of the product. Therefore, linear shapes that utilise the full print area may appear skewed from the side perspective due to the tapered nature of the product.