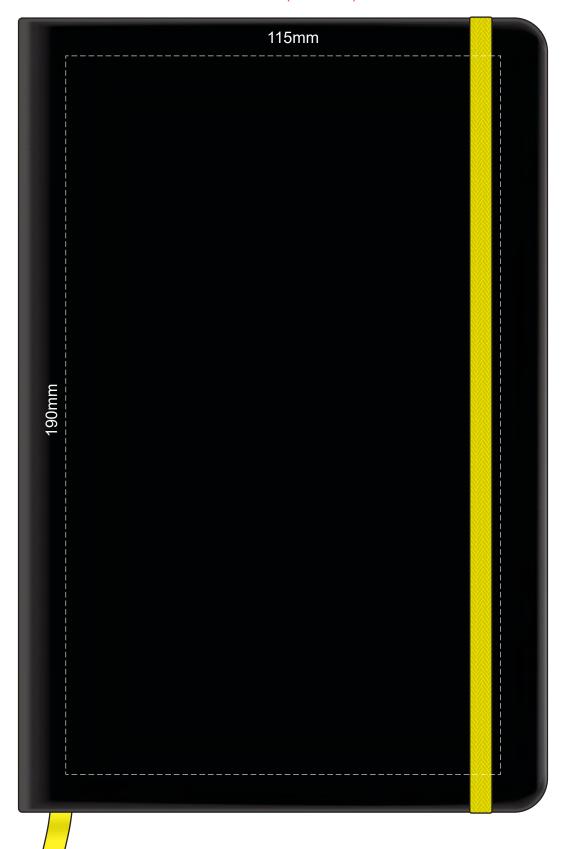

100% of Actual Size Pad Print



Branding area can be moved anywhere within the red line.

# 100% of Actual Size **BACK** Pad Print



Branding area can be moved anywhere within the red line.

## 100% of Actual Size Screen Print (one colour)



# 100% of Actual Size **BACK** Screen Print (one colour)



## 100% of Actual Size Direct Digital



100% of Actual Size Foil Printing Front Cover FRONT ONLY



Please note: Print area 70mm x 55mm is moveable within the red dotted area, the print area cannot be rotated.

Copper Foil Print Colour

Silver Foil Print Colour

Gold Foil Print Colour

### 70% of Actual Size Digital Print - Belly Band Template



Artwork will be printed directly onto the product via CMYK printing (no white), colours will not be vibrant due to white ink not being available for this process

Green Line = Fold Lines when assembled on notebook Blue Line = The SIGNIFICANT PRINT AREA

(Keep all critical images & text within this box) Black Line = Maximum print area

Pink Line = Bleed off to here

25% of Actual Size