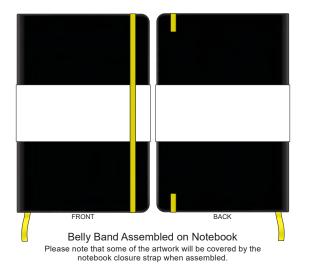

# 100% of Actual Size **BACK** Screen Print (one colour)



## 100% of Actual Size Direct Digital



100% of Actual Size Foil Printing Front Cover FRONT ONLY



Please note: Print area 70mm x 55mm is moveable within the red dotted area, the print area cannot be rotated.

Copper Foil Print Colour

Silver Foil Print Colour

Gold Foil Print Colour

### 70% of Actual Size Digital Print - Belly Band Template



Artwork will be printed directly onto the product via CMYK printing (no white), colours will not be vibrant due to white ink not being available for this process

Green Line = Fold Lines when assembled on notebook Blue Line = The SIGNIFICANT PRINT AREA

(Keep all critical images & text within this box) Black Line = Maximum print area

Pink Line = Bleed off to here

25% of Actual Size





**BELLY BAND** 

NOTEBOOK