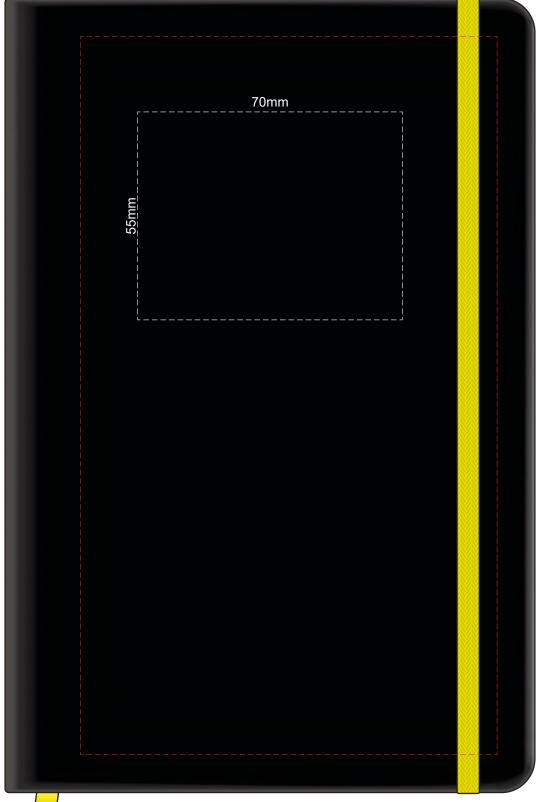

## 100% of Actual Size Direct Digital

100% of Actual Size Foil Printing Front Cover FRONT ONLY

Please note: Print area 70mm x 55mm is moveable within the red dotted area, the print area cannot be rotated.