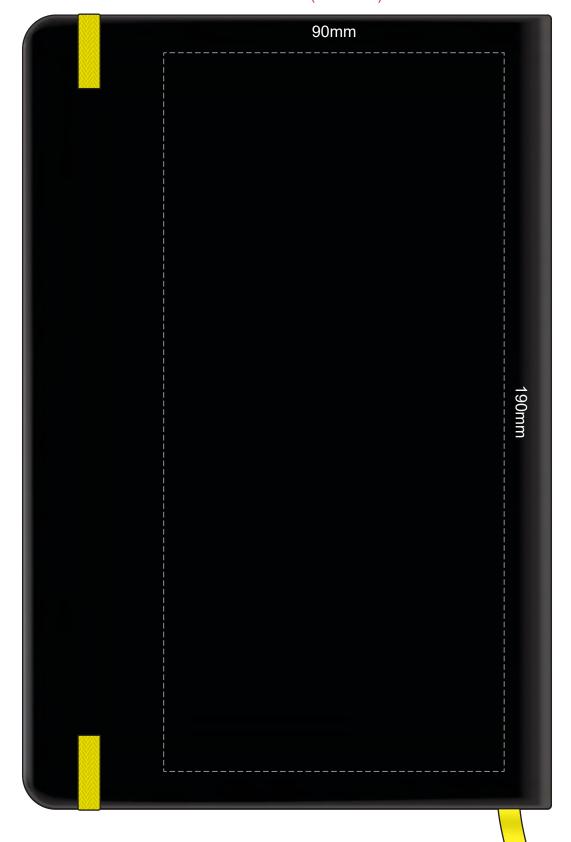

100% of Actual Size Pad Print



Branding area can be moved anywhere within the red line.

# 100% of Actual Size **BACK** Pad Print



Branding area can be moved anywhere within the red line.

## 100% of Actual Size Screen Print (one colour)



# 100% of Actual Size **BACK** Screen Print (one colour)



## 100% of Actual Size Direct Digital



100% of Actual Size Foil Printing Front Cover FRONT ONLY



Please note: Print area 70mm x 55mm is moveable within the red dotted area, the print area cannot be rotated.

Copper Foil Print Colour

Silver Foil Print Colour

Gold Foil Print Colour

### 70% of Actual Size Digital Print - Belly Band Template



Artwork will be printed directly onto the product via CMYK printing (no white), colours will not be vibrant due to white ink not being available for this process

Green Line = Fold Lines when assembled on notebook Blue Line = The SIGNIFICANT PRINT AREA

(Keep all critical images & text within this box) Black Line = Maximum print area

Pink Line = Bleed off to here

25% of Actual Size





**BELLY BAND** 

NOTEBOOK