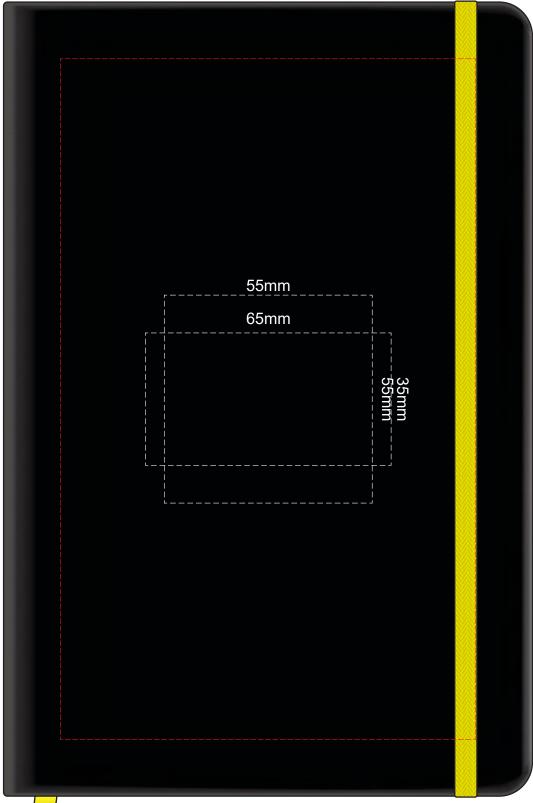

100% of Actual Size Pad Print

Branding area can be moved anywhere within the red line.