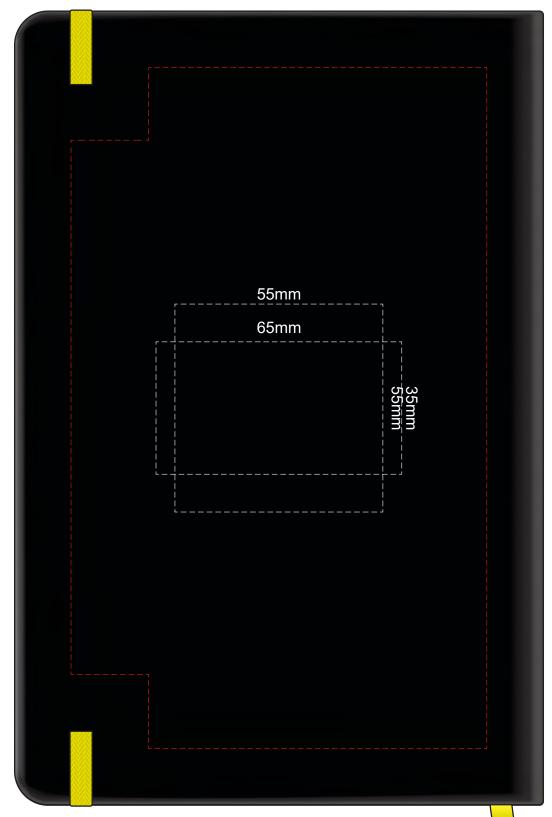

# 100% of Actual Size **BACK** Pad Print

Branding area can be moved anywhere within the red line.