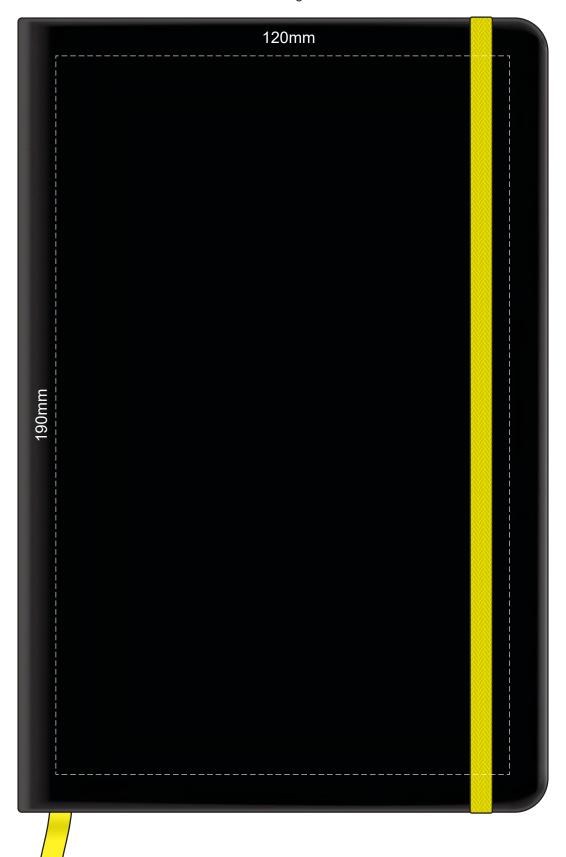

100% of Actual Size Pad Print

Branding area can be moved anywhere within the red line.