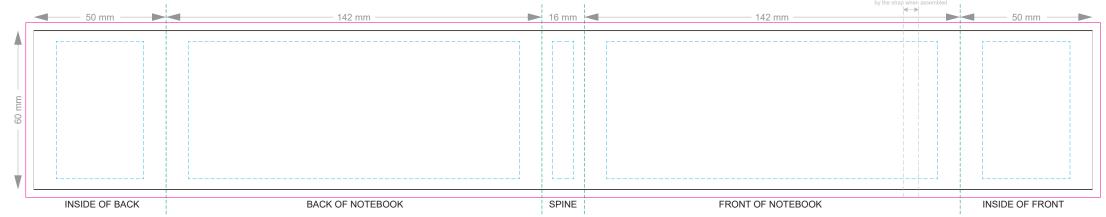

### 70% of Actual Size Digital Print - Belly Band Template

Artwork will be printed directly onto the product via CMYK printing (no white), colours will not be vibrant due to white ink not being available for this process

Green Line = Fold Lines when assembled on notebook Blue Line = The SIGNIFICANT PRINT AREA

(Keep all critical images & text within this box) Black Line = Maximum print area

Pink Line = Bleed off to here

25% of Actual Size