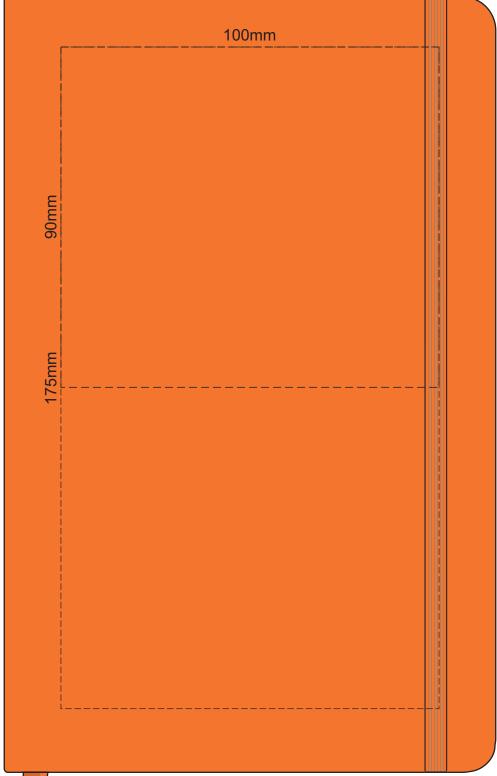

## 100% of Actual Size Thermo Debossing Thermo Debossing XL

Print area 100 x 90mm is moveable within the XL deboss area and can rotate to suit.