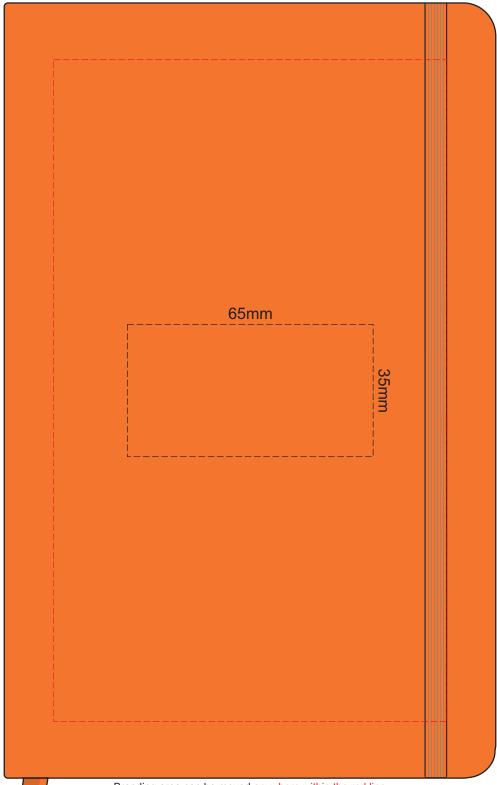

## 100% of Actual Size Pad Print

Branding area can be moved anywhere within the red line