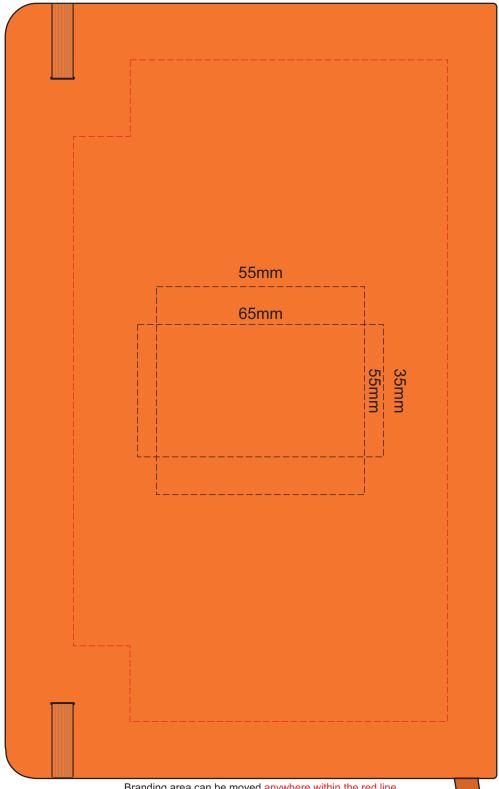

# 100% of Actual Size Pad Print (back)

Branding area can be moved anywhere within the red line