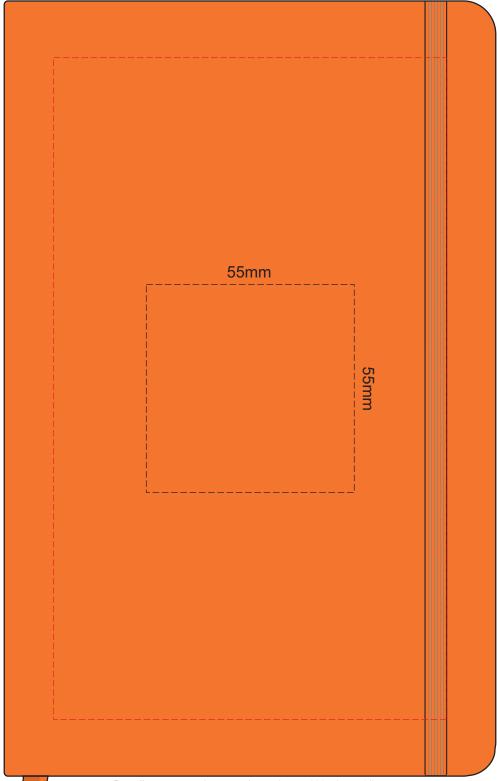

## 100% of Actual Size Pad Print

Branding area can be moved anywhere within the red line