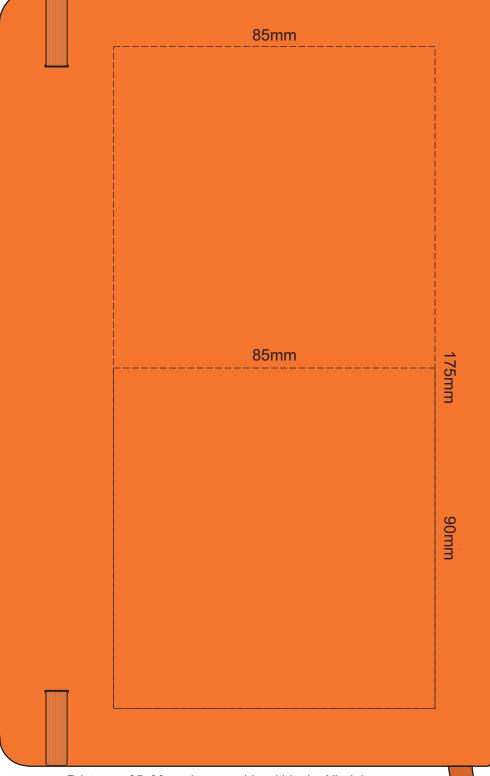

## 100% of Actual Size Thermo Debossing (back) Thermo Debossing XL (back)

Print area 85x90mm is moveable within the XL deboss area.