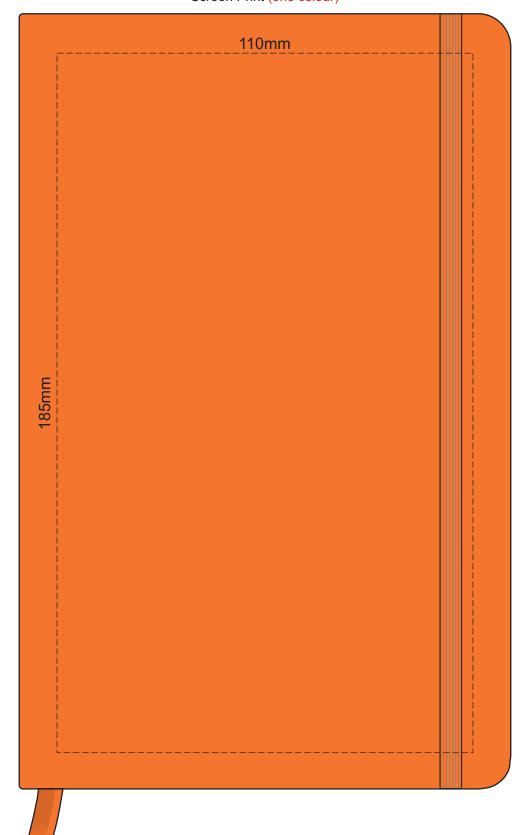

## 100% of Actual Size Pad Print



Branding area can be moved anywhere within the red line

## 100% of Actual Size Pad Print



Branding area can be moved anywhere within the red line

## 100% of Actual Size Screen Print (one colour)



## 100% of Actual Size Thermo Debossing Thermo Debossing XL





Print area 100 x 90mm is moveable within the XL deboss area and can rotate to suit.

#### 100% of Actual Size Foil Printing Front Cover FRONT ONLY



Please note: Print area 70mm x 55mm is moveable within the red dotted area, the print area cannot be rotated.

Copper Foil Print Colour

Silver Foil Print Colour

Gold Foil Print Colour

# 100% of Actual Size Pad Print (back)



Branding area can be moved anywhere within the red line

## 100% of Actual Size Thermo Debossing (back) Thermo Debossing XL (back)



Print area 85x90mm is moveable within the XL deboss area.