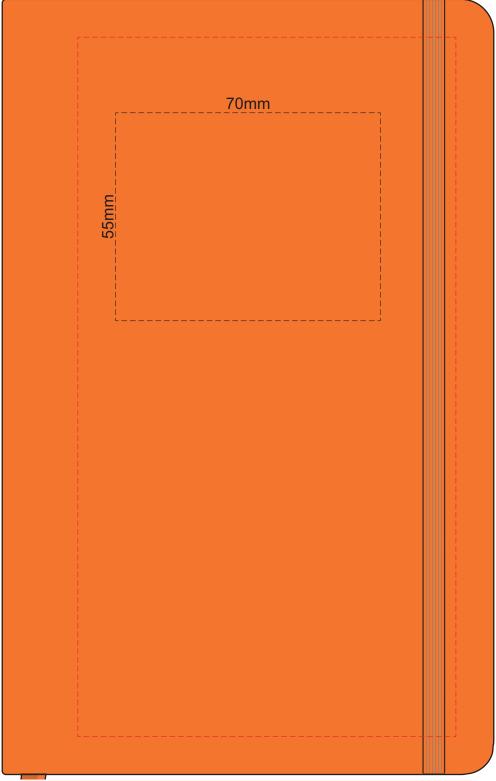

#### 100% of Actual Size Foil Printing Front Cover FRONT ONLY

Please note: Print area 70mm x 55mm is moveable within the red dotted area, the print area cannot be rotated.

Copper Foil Print Colour

Silver Foil Print Colour

Gold Foil Print Colour