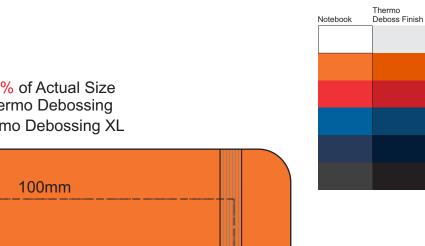

## 100% of Actual Size Thermo Debossing Thermo Debossing XL

Print area 100 x 90mm is moveable within the XL deboss area and can rotate to suit.