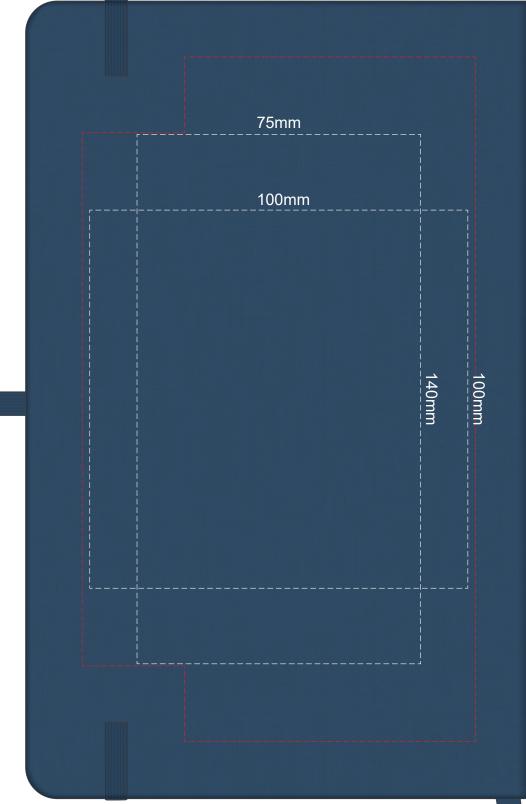

## 100% of Actual Size Pad Print (Back)

Branding area can be moved anywhere within the red line.