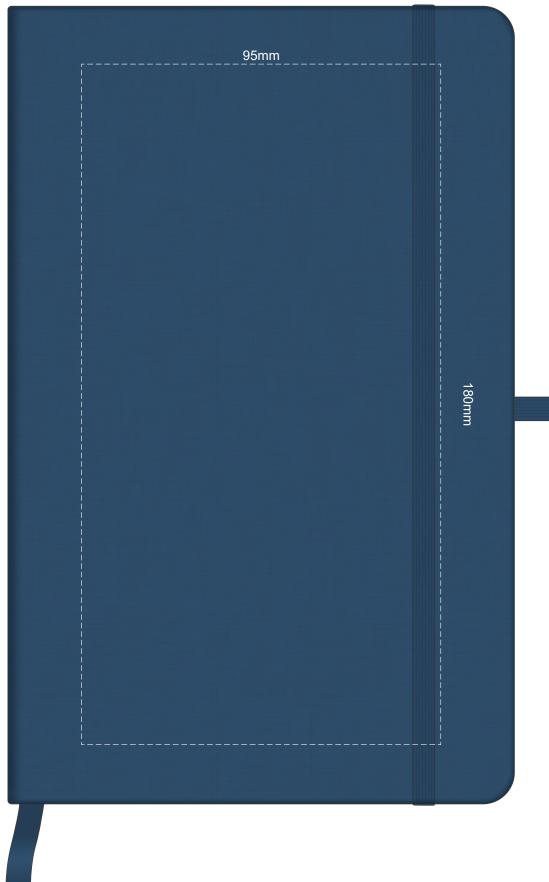

### 100% of Actual Size Pad Print



## 100% of Actual Size Pad Print (Back)



Branding area can be moved anywhere within the red line.

# 100% of Actual Size Screen Print (one colour)



## 100% of Actual Size Screen Print (one colour) Back



# 100% of Actual Size Direct Digital



### 100% of Actual Size Thermo Debossing Thermo Debossing XL



Print area 100 x 100mm is moveable within the XL deboss area and can rotate to suit.

#### 100% of Actual Size Debossing



Branding area can be moved anywhere within the red line.

# 100% of Actual Size Foil Printing Front Cover FRONT ONLY



Copper Foil Print Colour





Belly Band Assembled on Notebook Please note that some of the artwork will be covered by the notebook closure strap when assembled.



BELLY BAND