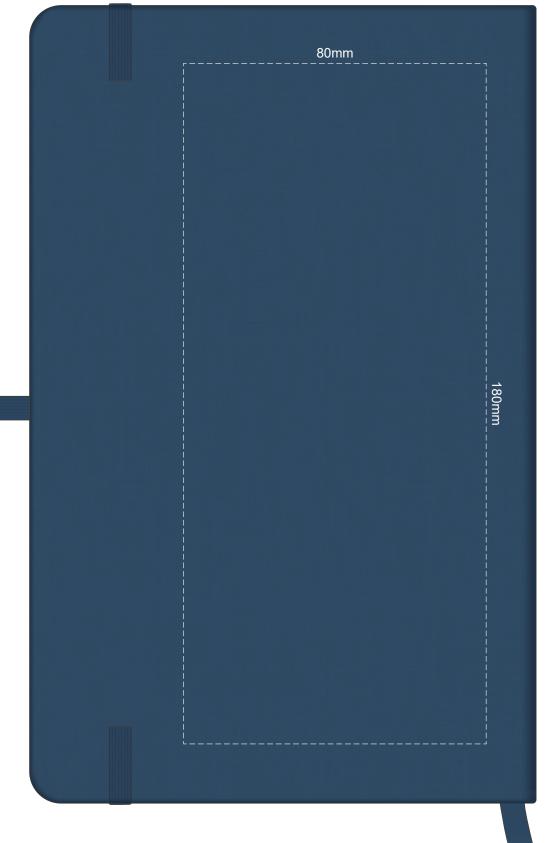

# 100% of Actual Size Screen Print (one colour)

## 100% of Actual Size Screen Print (one colour) Back