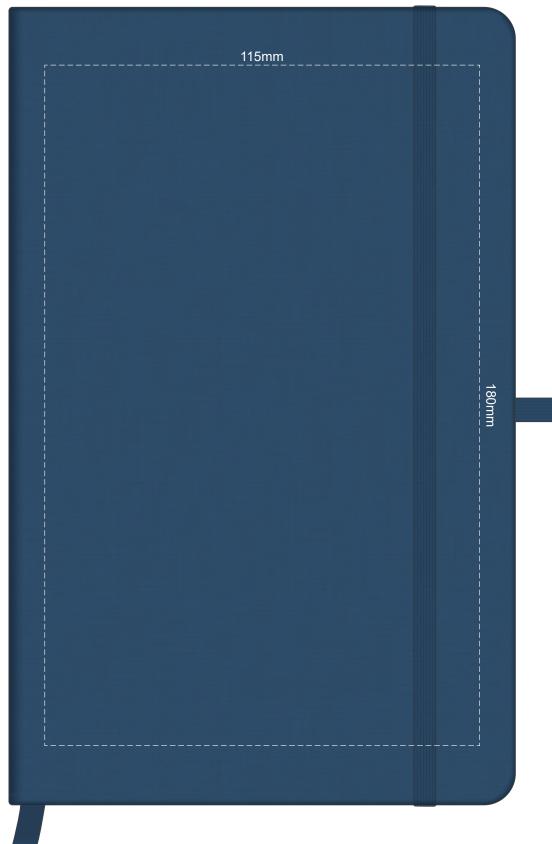

### 100% of Actual Size Pad Print



## 100% of Actual Size Pad Print (Back)



Branding area can be moved anywhere within the red line.

# 100% of Actual Size Screen Print (one colour)



## 100% of Actual Size Screen Print (one colour) Back



# 100% of Actual Size Direct Digital



### 100% of Actual Size Thermo Debossing Thermo Debossing XL



Print area 100 x 100mm is moveable within the XL deboss area and can rotate to suit.

#### 100% of Actual Size Debossing



Branding area can be moved anywhere within the red line.

# 100% of Actual Size Foil Printing Front Cover FRONT ONLY



Copper Foil Print Colour





Belly Band Assembled on Notebook Please note that some of the artwork will be covered by the notebook closure strap when assembled.



BELLY BAND