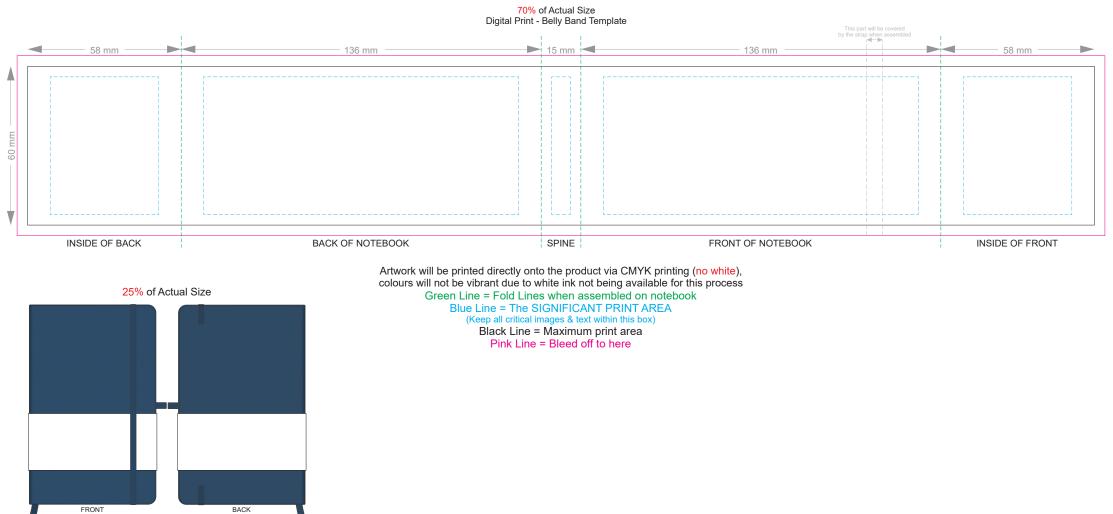

# 100% of Actual Size Foil Printing Front Cover FRONT ONLY

Copper Foil Print Colour

Belly Band Assembled on Notebook Please note that some of the artwork will be covered by the notebook closure strap when assembled.

BELLY BAND