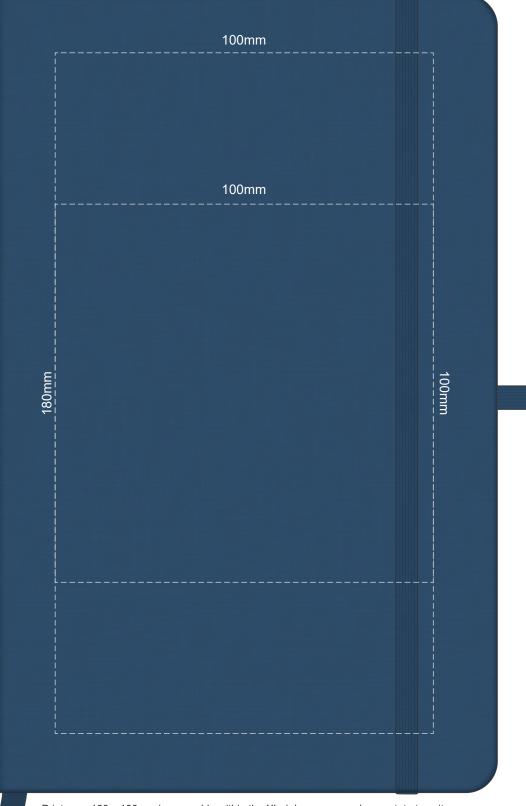

### 100% of Actual Size Thermo Debossing Thermo Debossing XL

Print area 100 x 100mm is moveable within the XL deboss area and can rotate to suit.