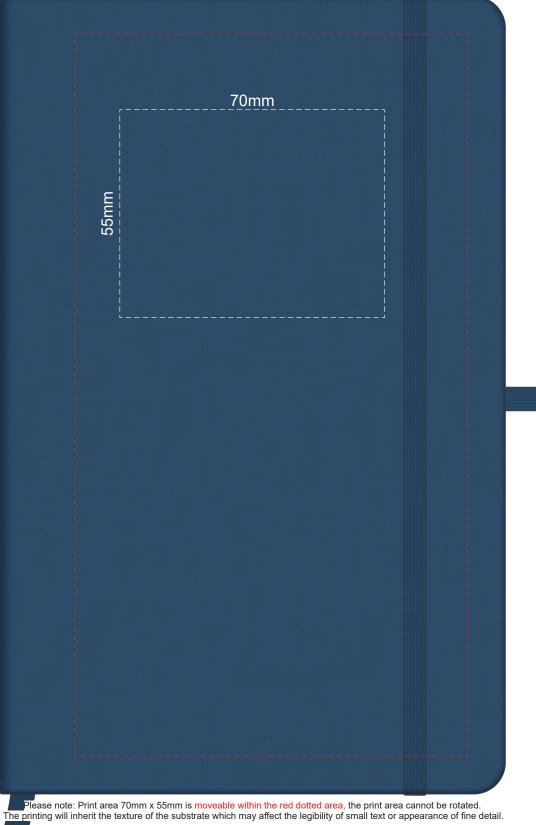

# 100% of Actual Size Screen Print (one colour)

## 100% of Actual Size Screen Print (one colour) Back