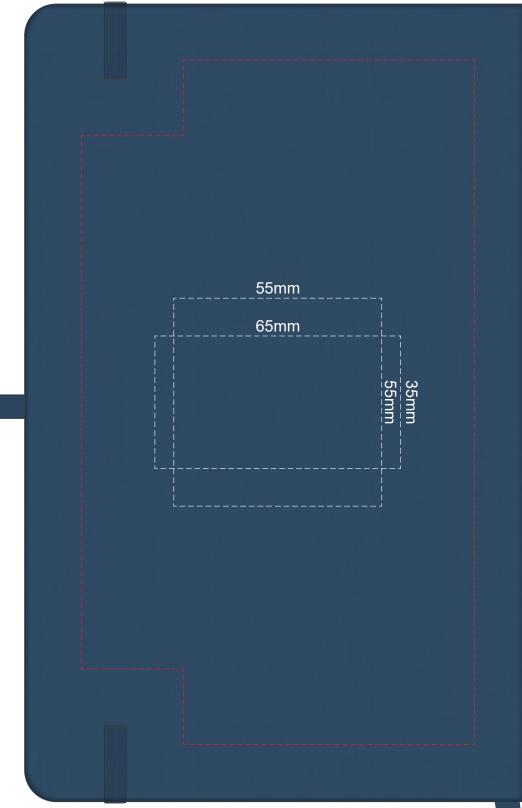

#### 100% of Actual Size Debossing

Branding area can be moved anywhere within the red line.