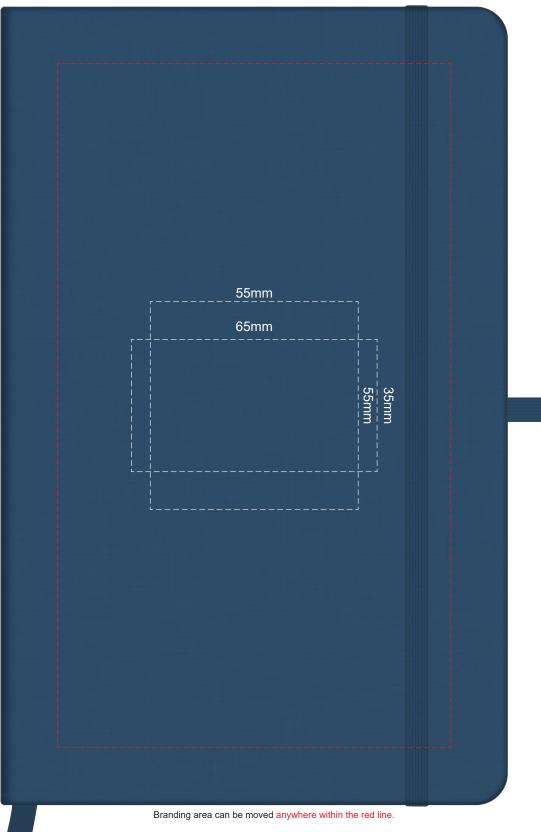

### 100% of Actual Size Pad Print

## 100% of Actual Size Pad Print (Back)

Branding area can be moved anywhere within the red line.