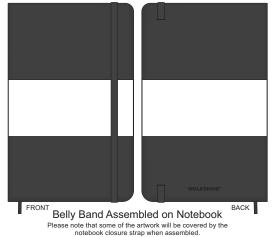

Prussian Blue

|        |  |                |                  | I | This part will be covered<br>by the strap when assembled |  |                   |  |  |                 |   |
|--------|--|----------------|------------------|---|----------------------------------------------------------|--|-------------------|--|--|-----------------|---|
|        |  | 60mm           | 132mm            |   | - 16mm                                                   |  | 132mm             |  |  | 60mm —          |   |
| Ā      |  |                |                  |   |                                                          |  |                   |  |  |                 | ] |
|        |  |                |                  |   |                                                          |  |                   |  |  |                 |   |
| - mm09 |  |                |                  |   |                                                          |  |                   |  |  |                 |   |
|        |  |                |                  |   |                                                          |  |                   |  |  |                 |   |
| ¥      |  | INSIDE OF BACK | BACK OF NOTEBOOK | i | SPINE                                                    |  | FRONT OF NOTEBOOK |  |  | INSIDE OF FRONT | i |