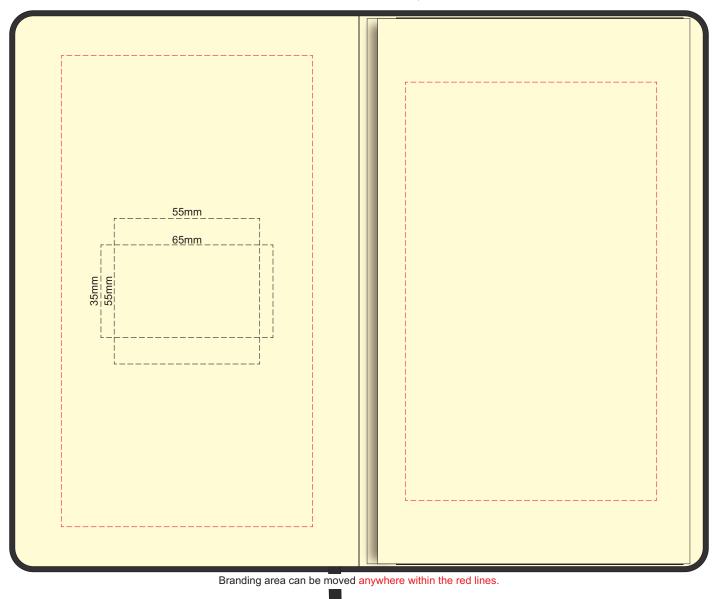

100% of Actual Size Screen Print (one colour)

Prussian Blue





Reef Blue Prussian Blue



## 100% of Actual Size Foil Printing Front Cover FRONT ONLY

Prussian Blue





Gold Foil Print Colour



70% of Actual Size Pad Print Front End-Paper

Prussian Blue



70% of Actual Size Pad Print Back End-Paper





Reef Blue

Prussian Blue

|        |  |                |                  | I | This part will be covered<br>by the strap when assembled |  |                   |  |  |                 |   |
|--------|--|----------------|------------------|---|----------------------------------------------------------|--|-------------------|--|--|-----------------|---|
|        |  | 60mm           | 132mm            |   | - 16mm                                                   |  | 132mm             |  |  | 60mm —          |   |
| Ā      |  |                |                  |   |                                                          |  |                   |  |  |                 | ] |
|        |  |                |                  |   |                                                          |