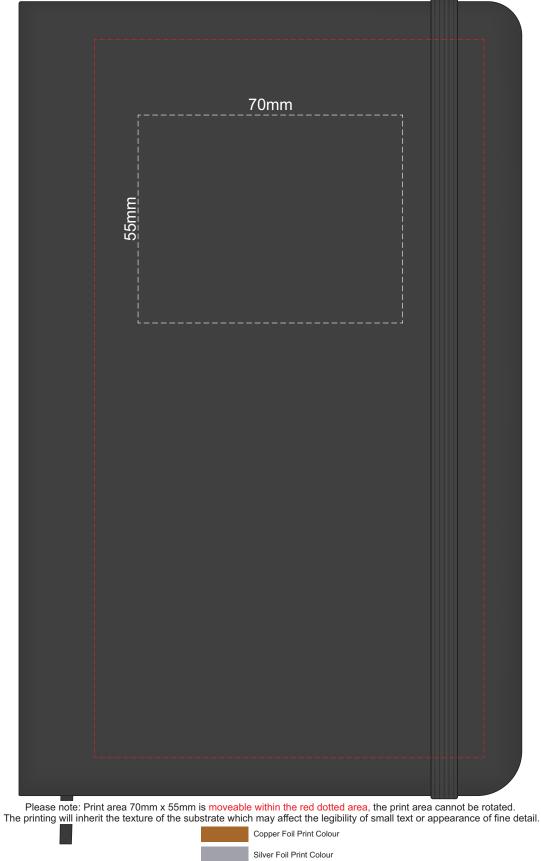

## 100% of Actual Size Foil Printing Front Cover FRONT ONLY

Prussian Blue

Gold Foil Print Colour

70% of Actual Size Pad Print Front End-Paper

Prussian Blue

70% of Actual Size Pad Print Back End-Paper

Reef Blue