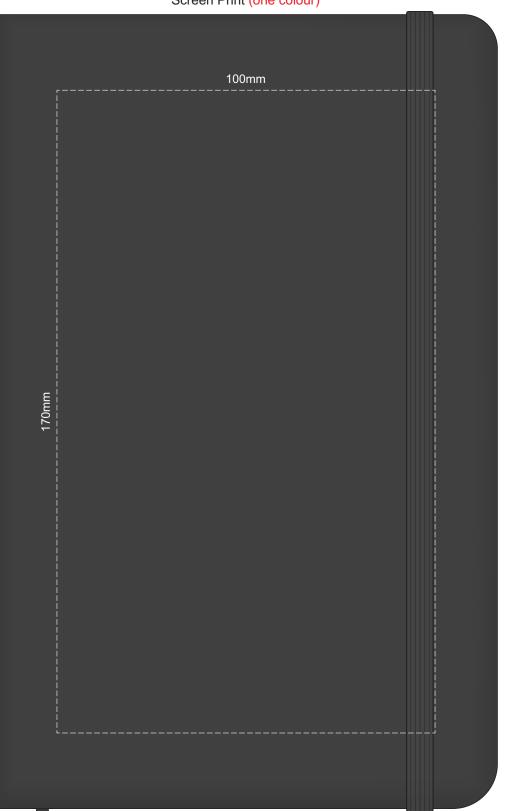

100% of Actual Size Screen Print (one colour)

Prussian Blue

Reef Blue Prussian Blue