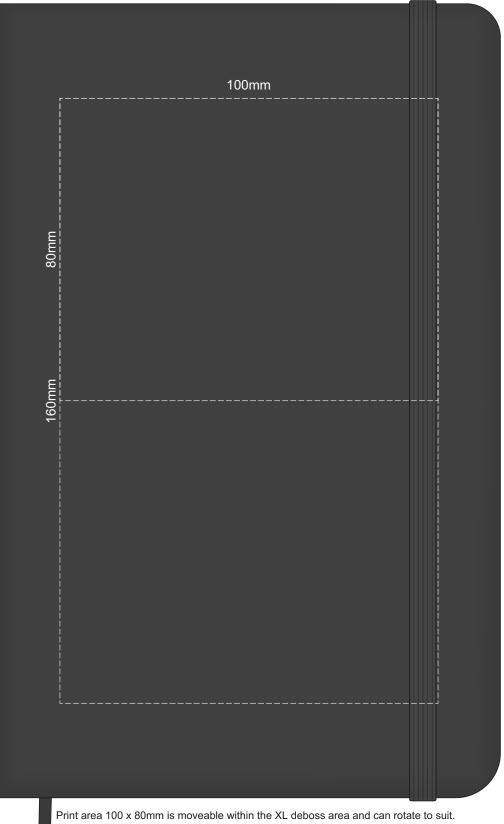

## 100% of Actual Size Foil Printing Front Cover FRONT ONLY

Prussian Blue

Gold Foil Print Colour

70% of Actual Size Pad Print Front End-Paper

Prussian Blue

70% of Actual Size Pad Print Back End-Paper

Reef Blue