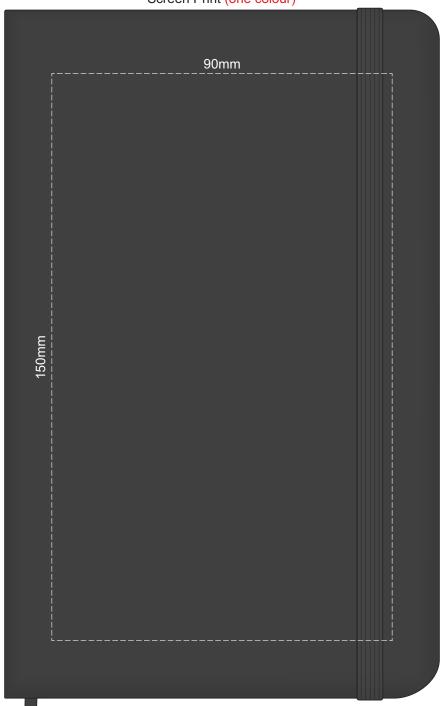

100% of Actual Size Debossing XL Debossing 80mm 80mm





100% of Actual Size
Foil Printing Front Cover
FRONT ONLY



Please note: Print area 70mm x 55mm is moveable within the red dotted area, the print area cannot be rotated. The printing will inherit the texture of the substrate which may affect the legibility of small text or appearance of fine detail.









## 25% of Actual Size



Belly Band Assembled on Notebook

Please note that some of the artwork will be covered by the notebook closure strap when assembled.

Green Line = Fold Lines when assembled on notebook

Blue Line = The SIGNIFICANT PRINT AREA (Keep all critical images & text within this box) Black Line = Maximum print area

Pink Line = Bleed off to here