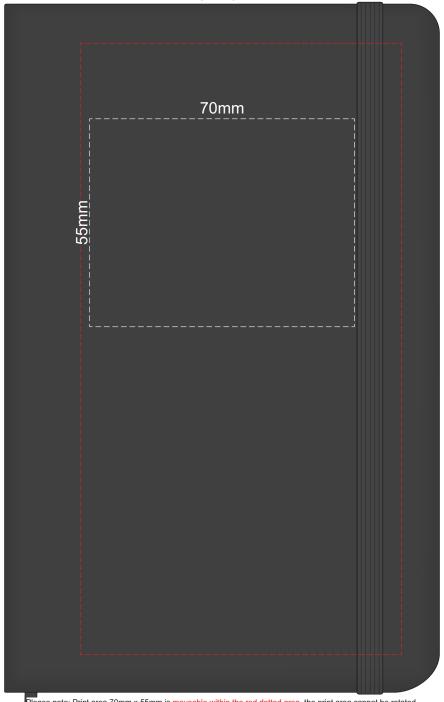

100% of Actual Size Debossing XL Debossing 80mm 80mm

100% of Actual Size
Foil Printing Front Cover
FRONT ONLY

Please note: Print area 70mm x 55mm is moveable within the red dotted area, the print area cannot be rotated. The printing will inherit the texture of the substrate which may affect the legibility of small text or appearance of fine detail.