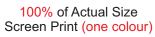

100% of Actual Size Debossing XL Debossing 80mm 80mm





100% of Actual Size
Foil Printing Front Cover
FRONT ONLY



Please note: Print area 70mm x 55mm is moveable within the red dotted area, the print area cannot be rotated. The printing will inherit the texture of the substrate which may affect the legibility of small text or appearance of fine detail.









## 25% of Actual Size



Belly Band Assembled on Notebook

Please note that some of the artwork will be covered by the notebook closure strap when assembled.

Green Line = Fold Lines when assembled on notebook

Blue Line = The SIGNIFICANT PRINT AREA (Keep all critical images & text within this box) Black Line = Maximum print area

Pink Line = Bleed off to here