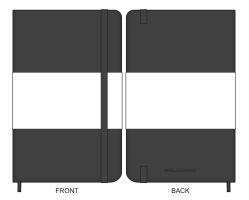

## 25% of Actual Size

Belly Band Assembled on Notebook

Please note that some of the artwork will be covered by the notebook closure strap when assembled.

Green Line = Fold Lines when assembled on notebook