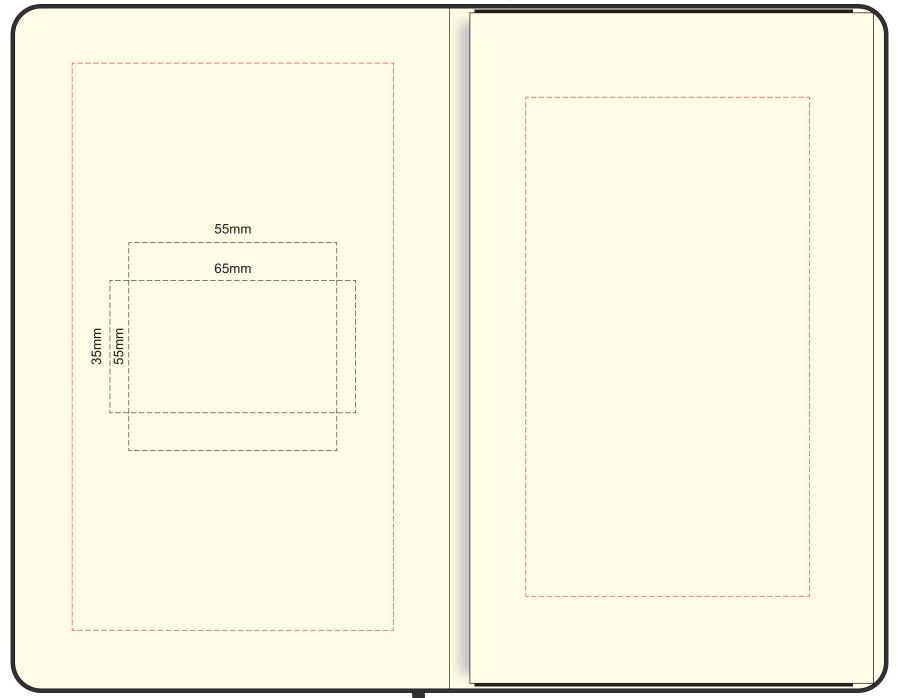

100% of Actual Size Debossing XL Debossing 80mm 80mm





100% of Actual Size
Foil Printing Front Cover
FRONT ONLY



Please note: Print area 70mm x 55mm is moveable within the red dotted area, the print area cannot be rotated. The printing will inherit the texture of the substrate which may affect the legibility of small text or appearance of fine detail.









## 25% of Actual Size



Belly Band Assembled on Notebook

Please note that some of the artwork will be covered by the notebook closure strap when assembled.

Green Line = Fold Lines when assembled on notebook

Blue Line = The SIGNIFICANT PRINT AREA (Keep all critical images & text within this box) Black Line = Maximum print area

Pink Line = Bleed off to here