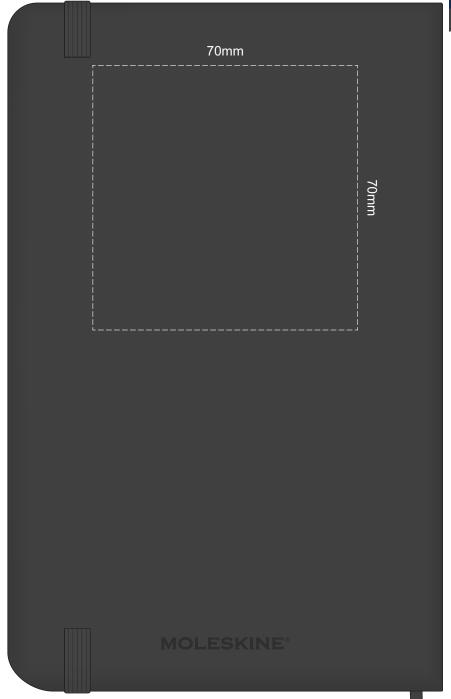

100% of Actual Size Debossing XL Debossing 80mm 80mm

100% of Actual Size
Foil Printing Front Cover
FRONT ONLY

Please note: Print area 70mm x 55mm is moveable within the red dotted area, the print area cannot be rotated. The printing will inherit the texture of the substrate which may affect the legibility of small text or appearance of fine detail.