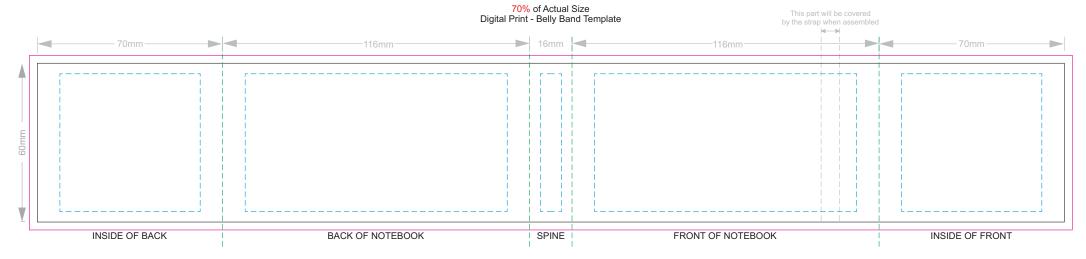

## 25% of Actual Size

Belly Band Assembled on Notebook

Please note that some of the artwork will be covered by the notebook closure strap when assembled.

Green Line = Fold Lines when assembled on notebook

Blue Line = The SIGNIFICANT PRINT AREA (Keep all critical images & text within this box) Black Line = Maximum print area

Pink Line = Bleed off to here