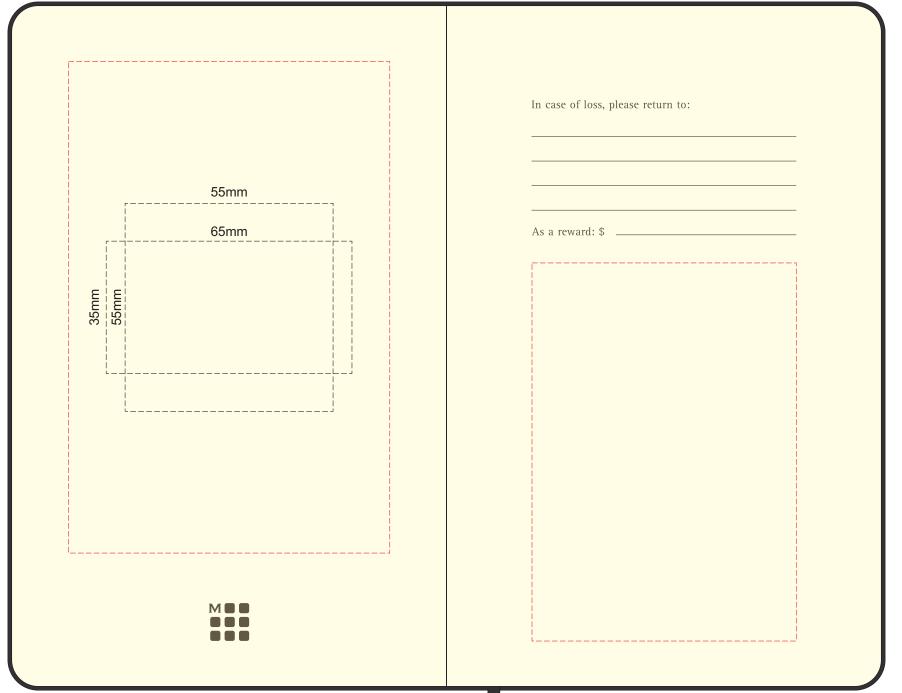

100% of Actual Size Debossing XL Debossing 80mm 80mm





100% of Actual Size
Foil Printing Front Cover
FRONT ONLY



Please note: Print area 70mm x 55mm is moveable within the red dotted area, the print area cannot be rotated. The printing will inherit the texture of the substrate which may affect the legibility of small text or appearance of fine detail.









## 25% of Actual Size



Belly Band Assembled on Notebook

Please note that some of the artwork will be covered by the notebook closure strap when assembled.

Green Line = Fold Lines when assembled on notebook

Blue Line = The SIGNIFICANT PRINT AREA (Keep all critical images & text within this box) Black Line = Maximum print area

Pink Line = Bleed off to here