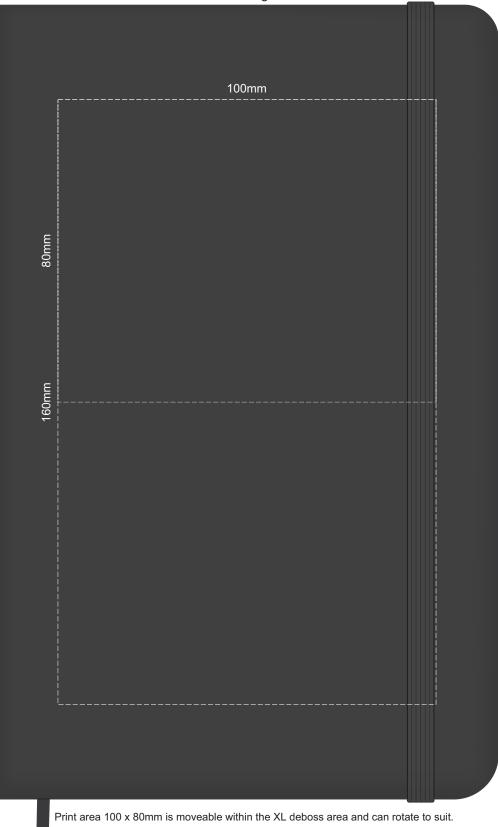

## 100% of Actual Size Debossing Debossing XL

Branding area can be moved anywhere within the red line.

100% of Actual Size Debossing Back Cover