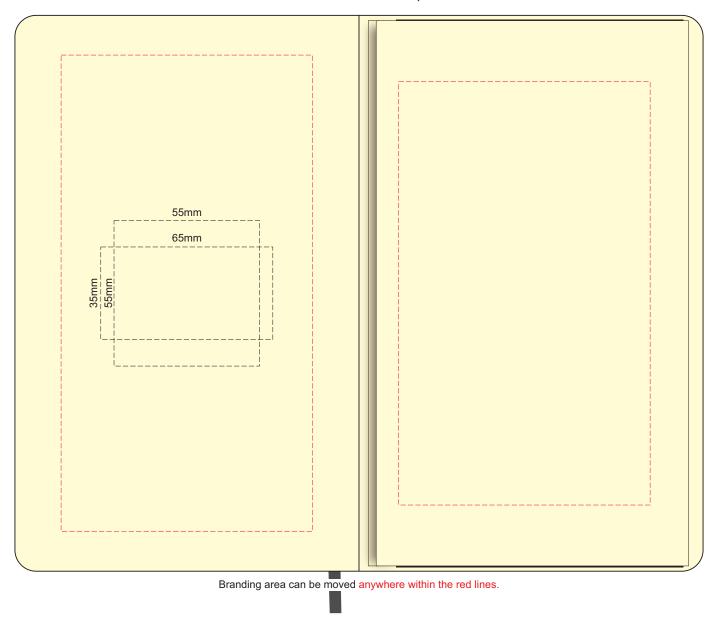

70% of Actual Size Pad Print Front End-Paper

70% of Actual Size Pad Print Back End-Paper