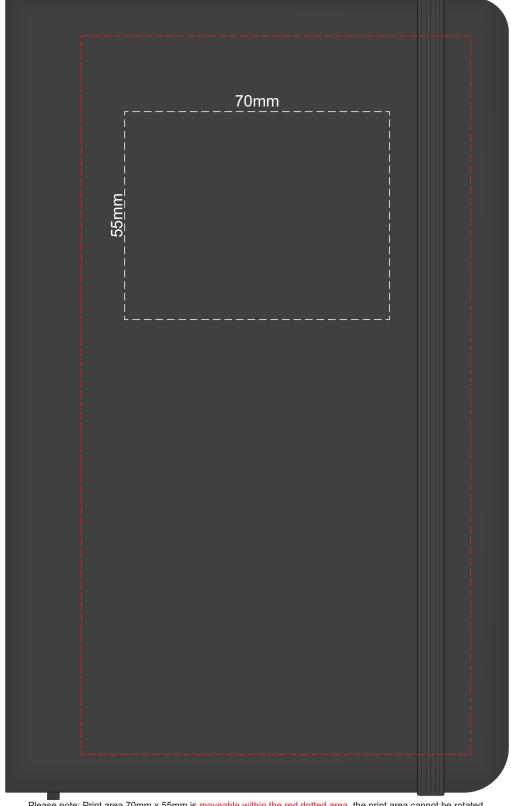

## 100% of Actual Size Foil Printing Front Cover FRONT ONLY

Please note: Print area 70mm x 55mm is moveable within the red dotted area, the print area cannot be rotated. The printing will inherit the texture of the substrate which may affect the legibility of small text or appearance of fine detail.