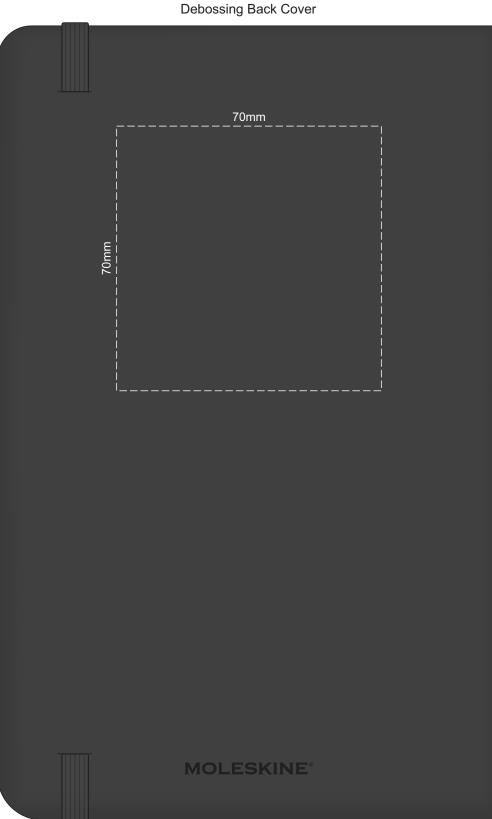

## 100% of Actual Size Debossing Debossing XL

Branding area can be moved anywhere within the red line.

100% of Actual Size Debossing Back Cover