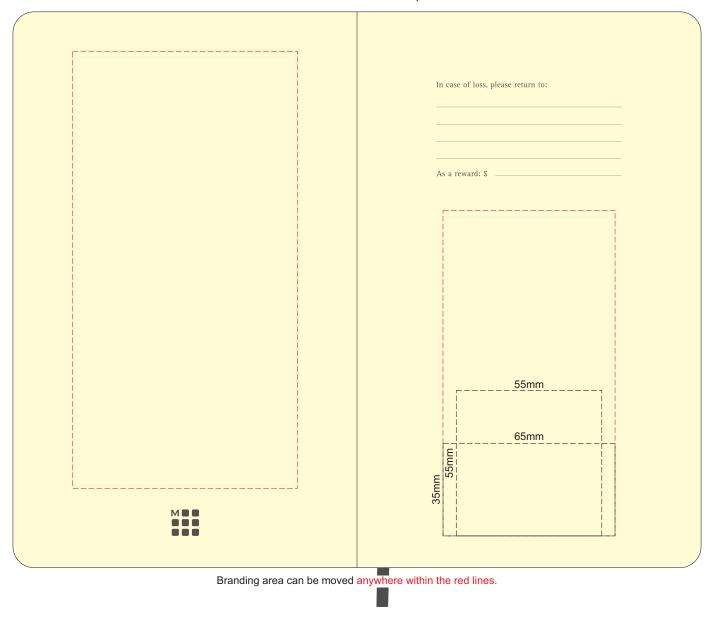

70% of Actual Size Pad Print Front End-Paper

70% of Actual Size Pad Print Back End-Paper