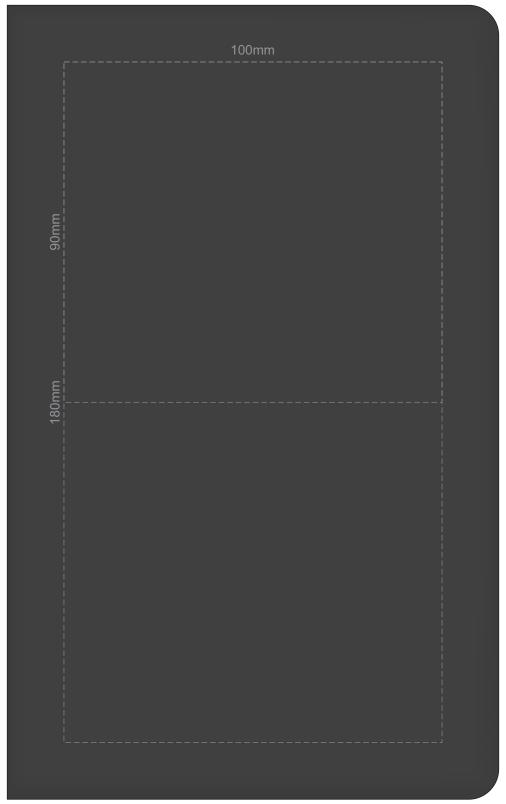

### 100% of Actual Size Debossing Debossing XL

Print area 100 x 90mm is moveable within the XL deboss area and can rotate to suit.

100% of Actual Size Debossing Back Cover