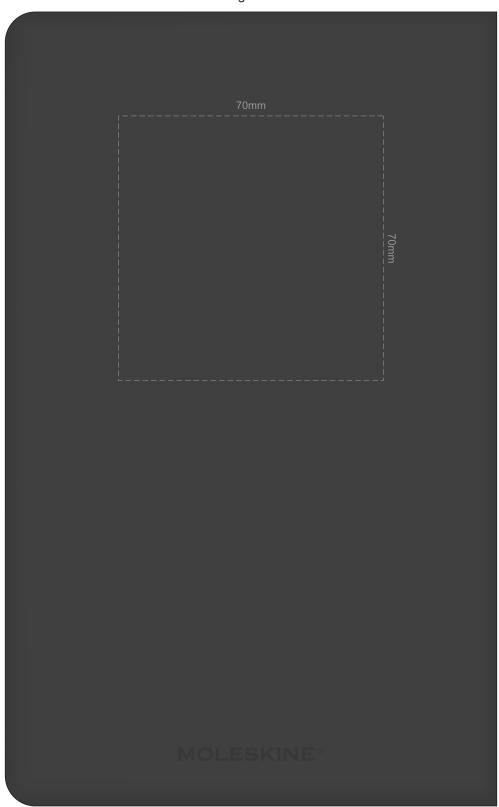

## 70% of Actual Size Pad Print Front End-Paper

| In case of loss, please return to: | Pau Pilii Fio | TIL ETIU-Paper |
|------------------------------------|---------------|----------------|
|                                    | 65mm          |                |
| M · · ·                            | M · ·         |                |