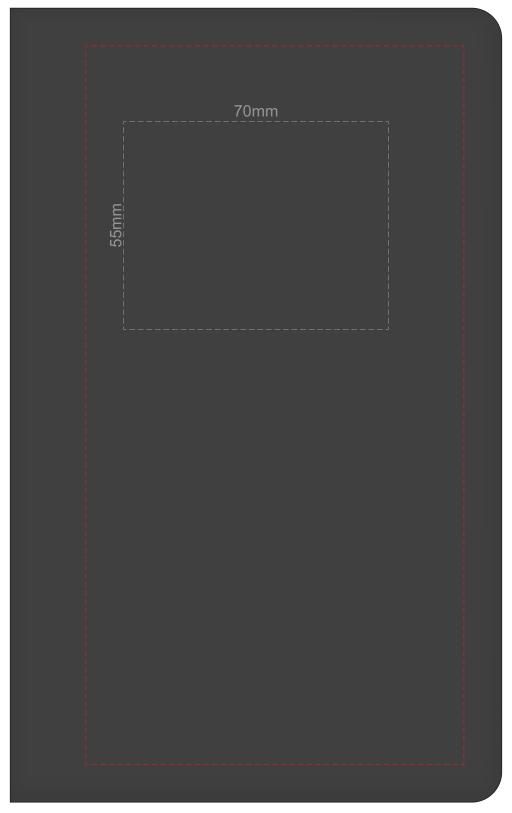

### 100% of Actual Size Foil Printing Front Cover FRONT ONLY

Please note: Print area 70mm x 55mm is moveable within the red dotted area, the print area cannot be rotated. The printing will inherit the texture of the substrate which may affect the legibility of small text or appearance of fine detail.