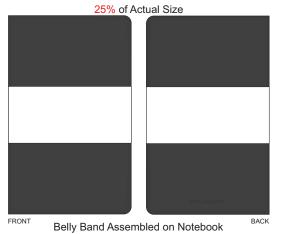

# 70% of Actual Size Digital Print - Belly Band Template

Green Line = Fold Lines when assembled on notebook
Blue Line = The SIGNIFICANT PRINT AREA
(Keep all critical images & text within this box)
Black Line = Maximum print area
Pink Line = Bleed off to here