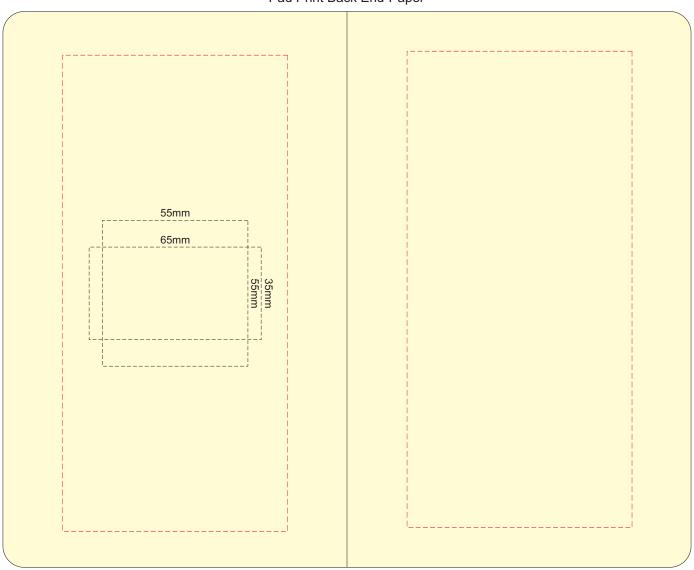

### 70% of Actual Size Pad Print Back End-Paper

Branding area can be moved anywhere within the red lines.

Branding area can be moved anywhere within the red lines.