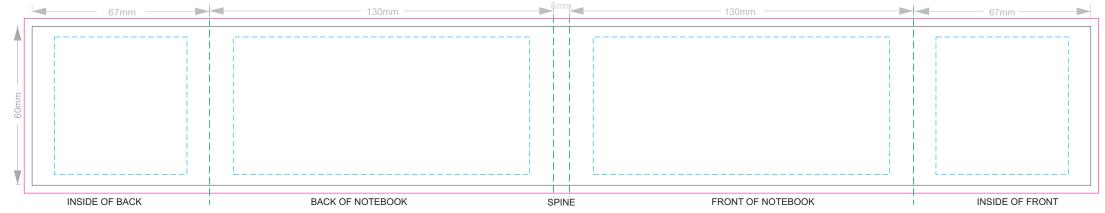

# 70% of Actual Size Digital Print - Belly Band Template

Green Line = Fold Lines when assembled on notebook
Blue Line = The SIGNIFICANT PRINT AREA
(Keep all critical images & text within this box)
Black Line = Maximum print area
Pink Line = Bleed off to here