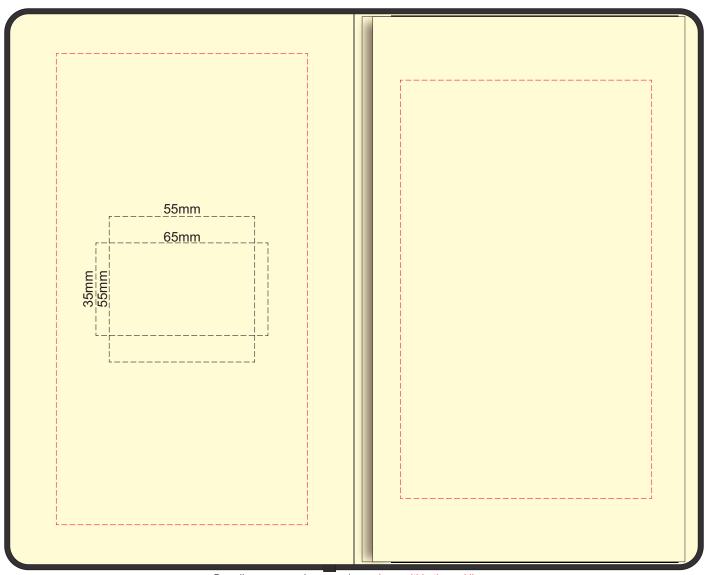

### 100% of Actual Size Screen Print (one colour)



#### 100% of Actual Size Debossing Front Cover Debossing XL Front Cover



Print area 100 x 80mm is moveable within the XL deboss area and can rotate to suit.

## 100% of Actual Size Debossing Back Cover



#### 100% of Actual Size Foil Printing Front Cover FRONT ONLY



Please note: Print area 70mm x 55mm is moveable within the red dotted area, the print area cannot be rotated. The printing will inherit the texture of the substrate which may affect the legibility of small text or appearance of fine detail.



# 70% of Actual Size Pad Print Front End-Paper



# 70% of Actual Size Pad Print Back End-Paper



Branding area can be moved anywhere within the red lines.

# 70% of Actual Size Digital Print - Belly Band Template





Green Line = Fold Lines when assembled on notebook
Blue Line = The SIGNIFICANT PRINT AREA
(Keep all critical images & text within this box)
Black Line = Maximum print area
Pink Line = Bleed off to here