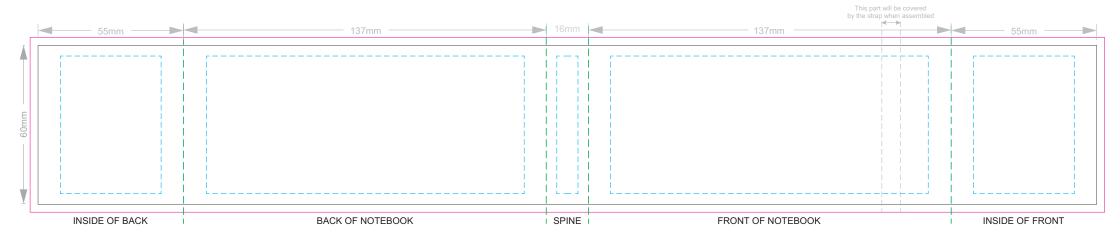

# 70% of Actual Size Digital Print - Belly Band Template

Green Line = Fold Lines when assembled on notebook
Blue Line = The SIGNIFICANT PRINT AREA
(Keep all critical images & text within this box)
Black Line = Maximum print area
Pink Line = Bleed off to here