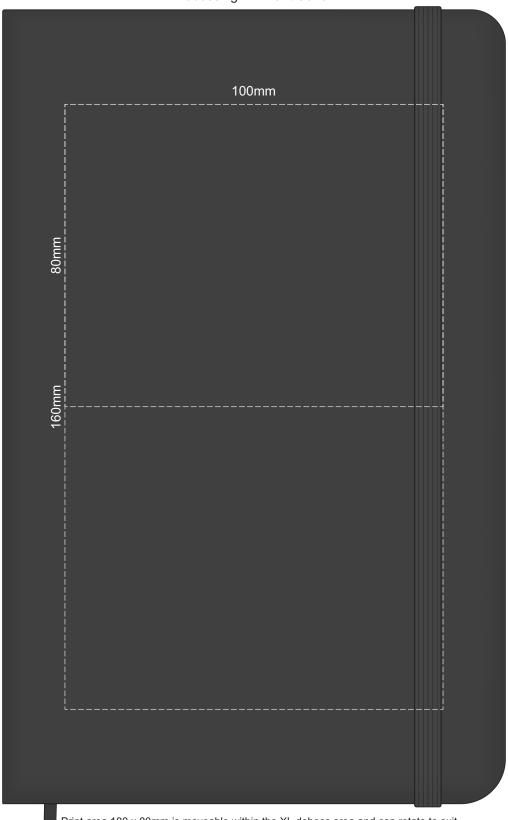

#### 100% of Actual Size Debossing Front Cover Debossing XL Front Cover

Print area 100 x 80mm is moveable within the XL deboss area and can rotate to suit.