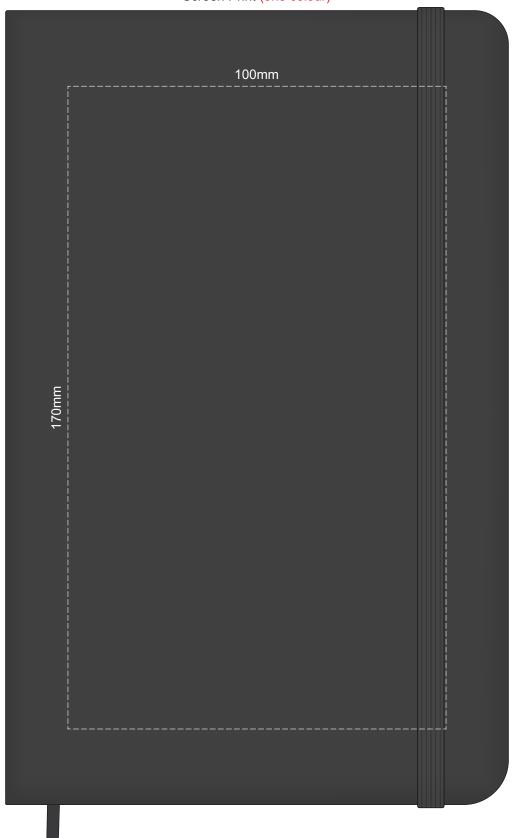

### 100% of Actual Size Screen Print (one colour)



#### 100% of Actual Size Debossing Front Cover Debossing XL Front Cover



Print area 100 x 80mm is moveable within the XL deboss area and can rotate to suit.

## 100% of Actual Size Debossing Back Cover



#### 100% of Actual Size Foil Printing Front Cover FRONT ONLY



Please note: Print area 70mm x 55mm is moveable within the red dotted area, the print area cannot be rotated. The printing will inherit the texture of the substrate which may affect the legibility of small text or appearance of fine detail.



# 70% of Actual Size Pad Print Front End-Paper



# 70% of Actual Size Pad Print Back End-Paper



Branding area can be moved anywhere within the red lines.

# 70% of Actual Size Digital Print - Belly Band Template





Green Line = Fold Lines when assembled on notebook
Blue Line =