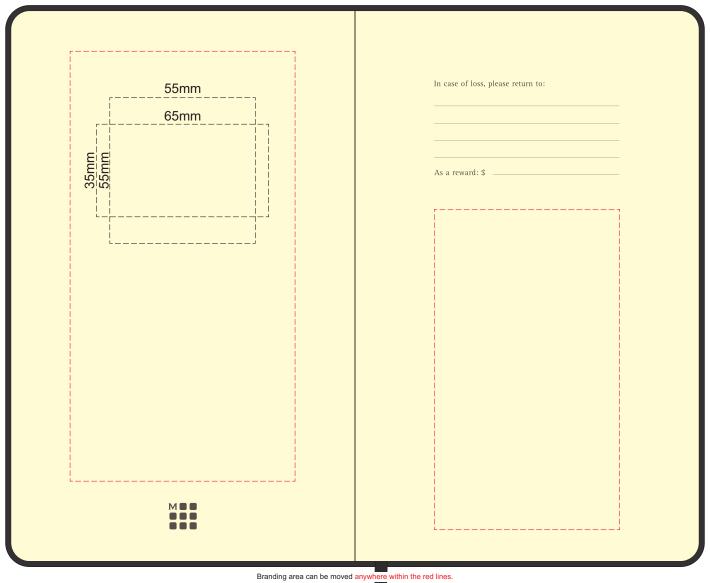

# 70% of Actual Size Pad Print Front End-Paper

# 70% of Actual Size Pad Print Back End-Paper

Branding area can be moved anywhere within the red lines.