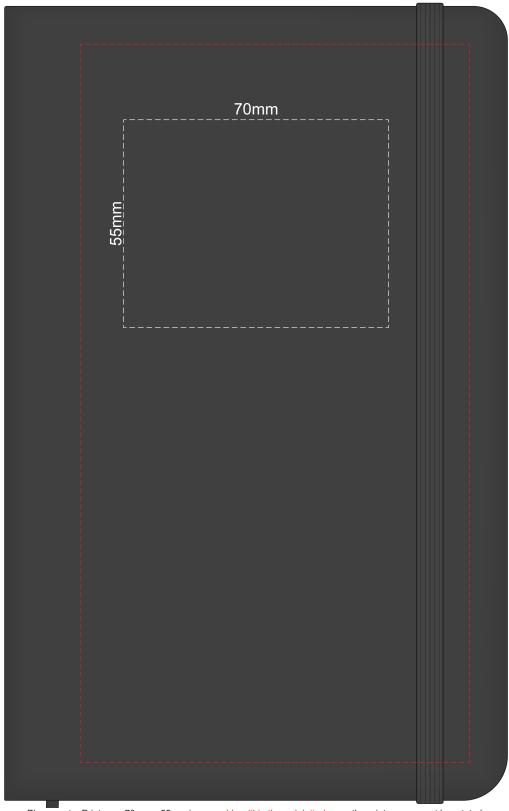

#### 100% of Actual Size Foil Printing Front Cover FRONT ONLY

Please note: Print area 70mm x 55mm is moveable within the red dotted area, the print area cannot be rotated. The printing will inherit the texture of the substrate which may affect the legibility of small text or appearance of fine detail.