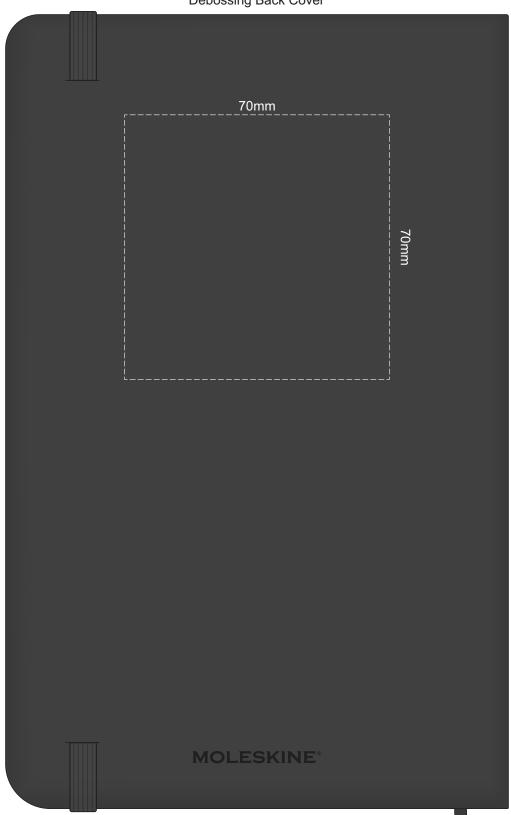

### 100% of Actual Size Screen Print (one colour)



#### 100% of Actual Size Debossing Front Cover Debossing XL Front Cover



Print area 100 x 80mm is moveable within the XL deboss area and can rotate to suit.

## 100% of Actual Size Debossing Back Cover



#### 100% of Actual Size Foil Printing Front Cover FRONT ONLY



Please note: Print area 70mm x 55mm is moveable within the red dotted area, the print area cannot be rotated. The printing will inherit the texture of the substrate which may affect the legibility of small text or appearance of fine detail.



# 70% of Actual Size Pad Print Front End-Paper



# 70% of Actual Size Pad Print Back End-Paper



Branding area can be moved anywhere within the red lines.

# 70% of Actual Size Digital Print - Belly Band Template





Green Line = Fold Lines when assembled on notebook
Blue Line = The SIGNIFICANT PRINT AREA
(Keep all critical images & text within this box)
Black Line = Maximum print area
Pink Line = Bleed off to here