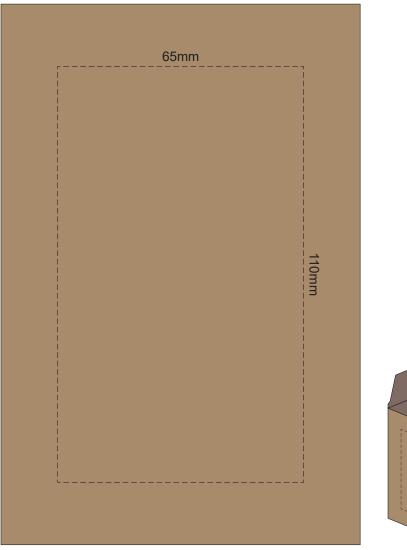

Engraves to a Shiny Steel Finish

Artwork will be printed directly onto the product via CMYK printing (no white), colours will not be vibrant due to white ink not being available for this process.

Blue Line = The SIGNIFICANT PRINT AREA (Keep all critical images & text within this box) Black Line = Maximum print area Pink Line = Bleed off to here Red Line = Fold Line