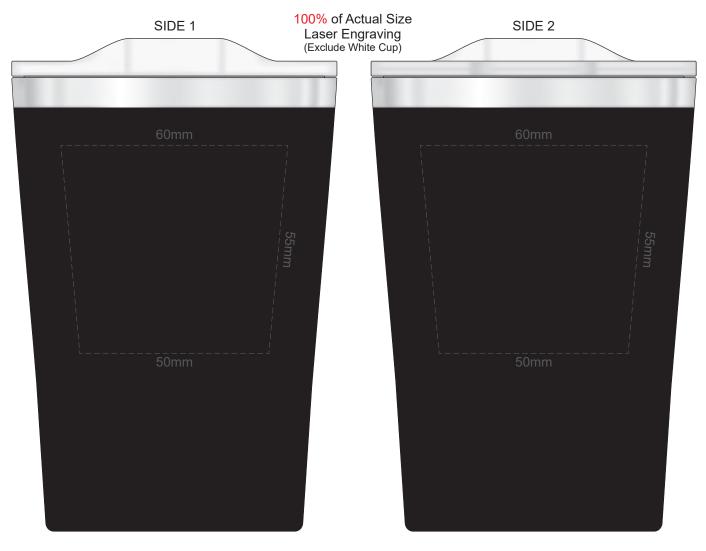

Engraves to a Shiny Steel Finish

Artwork will be printed directly onto the product via CMYK printing (no white), colours will not be vibrant due to white ink not being available for this process.

Blue Line = The SIGNIFICANT PRINT AREA (Keep all critical images & text within this box) Black Line = Maximum print area Pink Line = Bleed off to here Red Line = Fold Line