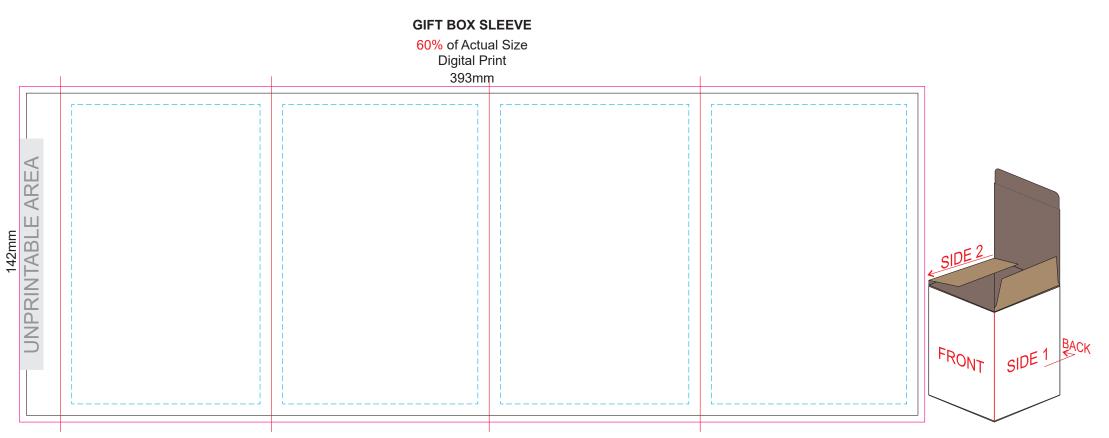

Engraves to a Shiny Steel Finish

Artwork will be printed directly onto the product via CMYK printing (no white), colours will not be vibrant due to white ink not being available for this process.

Blue Line = The SIGNIFICANT PRINT AREA (Keep all critical images & text within this box) Black Line = Maximum print area Pink Line = Bleed off to here Red Line = Fold Line