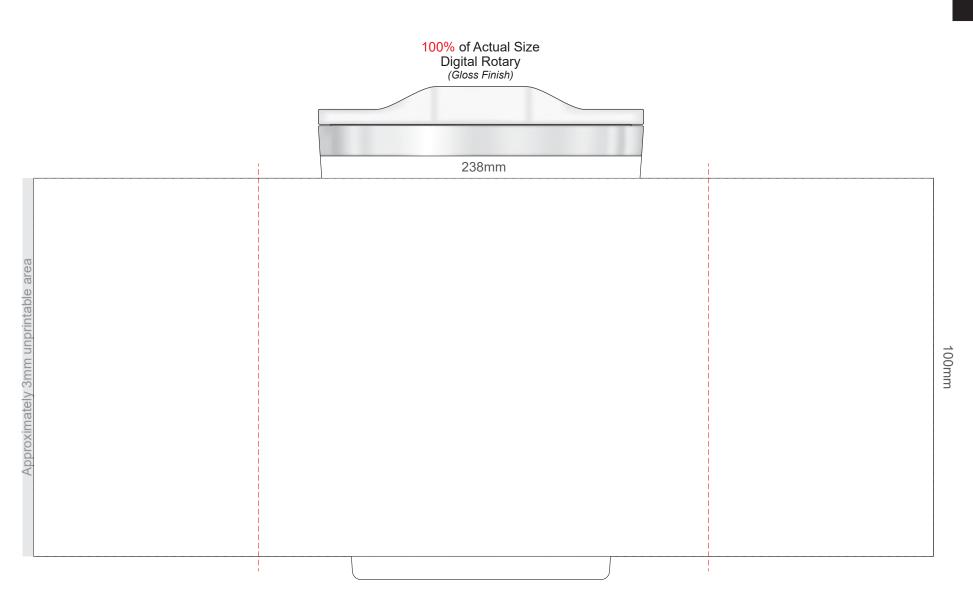

Red Line = Exact opposites of the product (centre artwork to the red line)

Please be aware that artwork will adhere to the shape of the product. Therefore, linear shapes that utilise the full print area may appear skewed from the side perspective due to the tapered nature of the product.