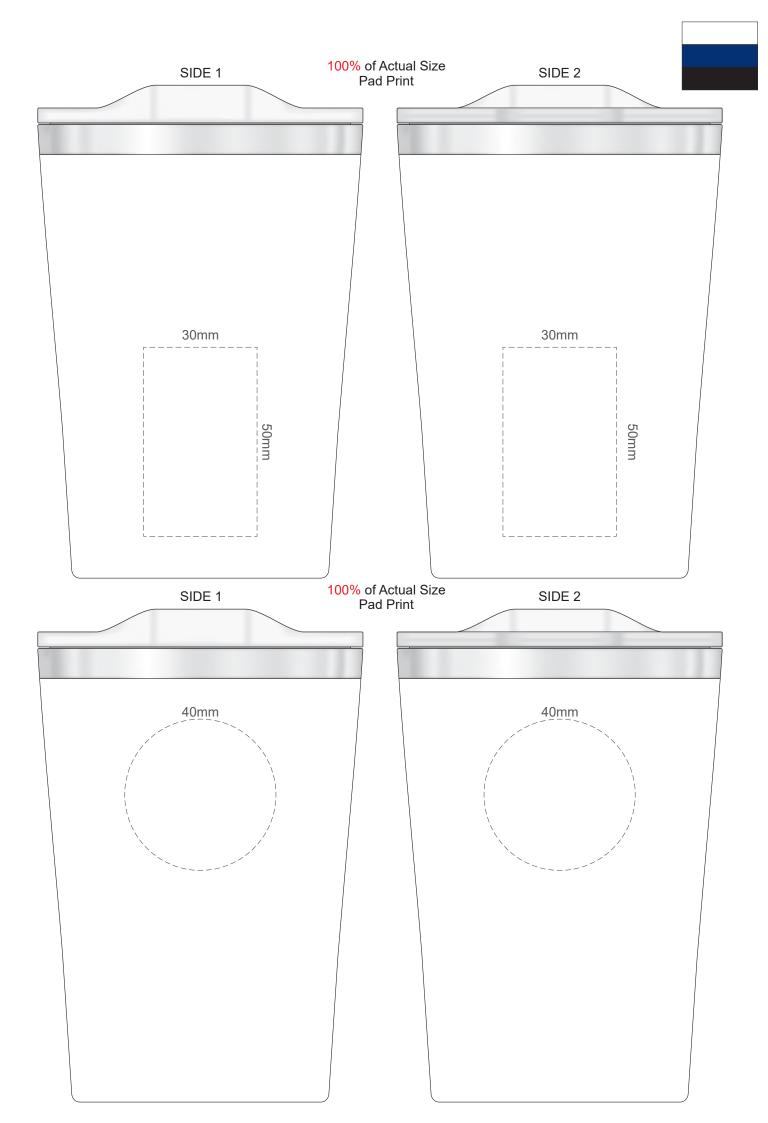

Red Line = Exact opposites of the product (centre artwork to the red line)

Please be aware that artwork will adhere to the shape of the product. Therefore, linear shapes that utilise the full print area may appear skewed from the side perspective due to the tapered nature of the product.